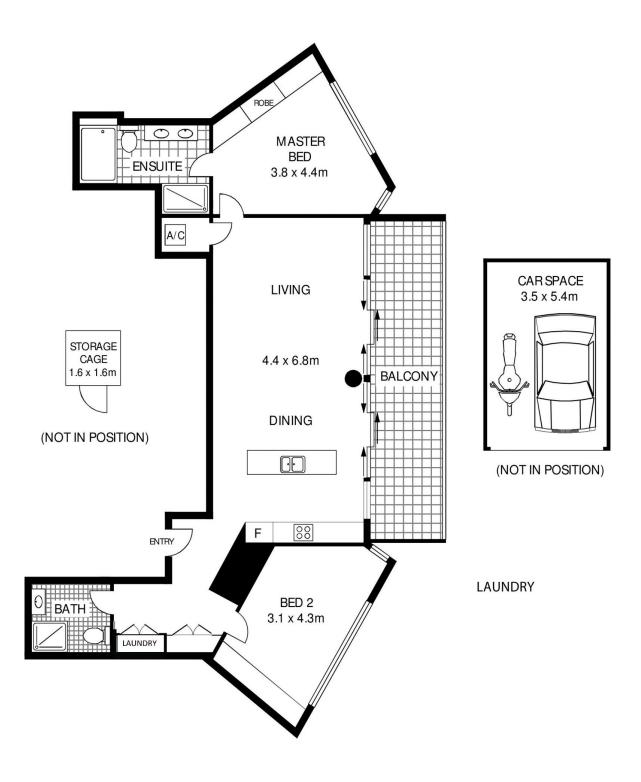

- Impressively proportioned layout with a single-level design
- Light filled open living space and floor-to-ceiling walls of glass
- Wide entertainment terrace enjoying sensational sunset views
- Two bedrooms positioned at separate ends of the living space
- Quality island kitchen with stone benchtops and gas cooking
- An oversized basement car space plus a separate lock-up cage
- Ducted air-conditioning, extensive built-in storage and intercom