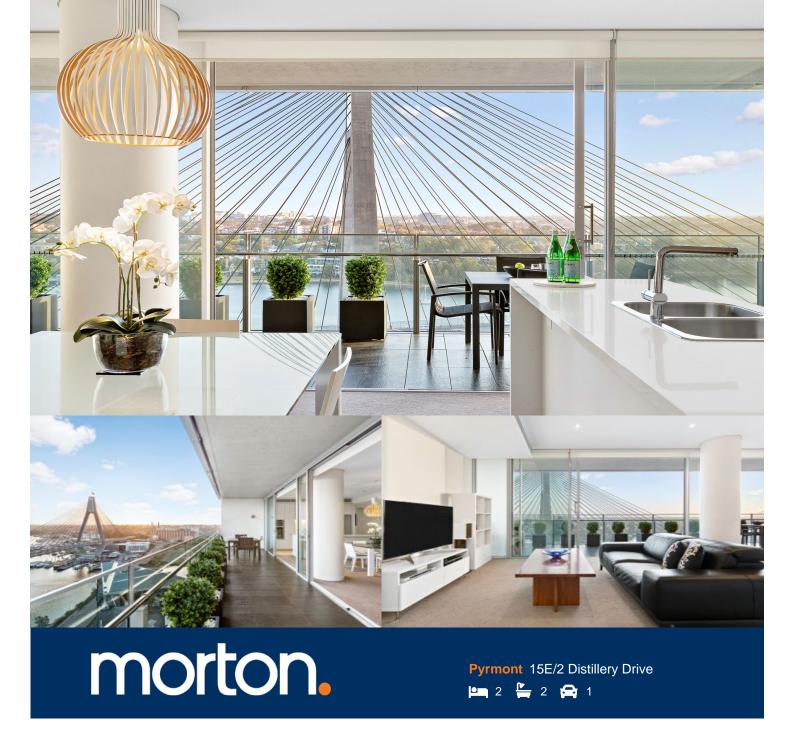

Poised for spectacular panoramas from the 15th floor of the prestigious Silk building, this bright and spacious apartment offers a dynamic lifestyle just a lift ride away from the harbour foreshore and waterfront parks. Its flowing layout displays an abundance of natural light and provides a low-maintenance environment that's great for entertaining with explosive views stretching over the Anzac Bridge and Blackwattle Bay.

- Impressively proportioned layout with a single-level design
- Light filled open living space and floor-to-ceiling walls of glass
- Wide entertainment terrace enjoying sensational sunset views
- Two bedrooms positioned at separate ends of the living space
- Quality island kitchen with stone benchtops and gas cooking
- An oversized basement car space plus a separate lock-up cage
- Ducted air-conditioning, extensive built-in storage and intercom