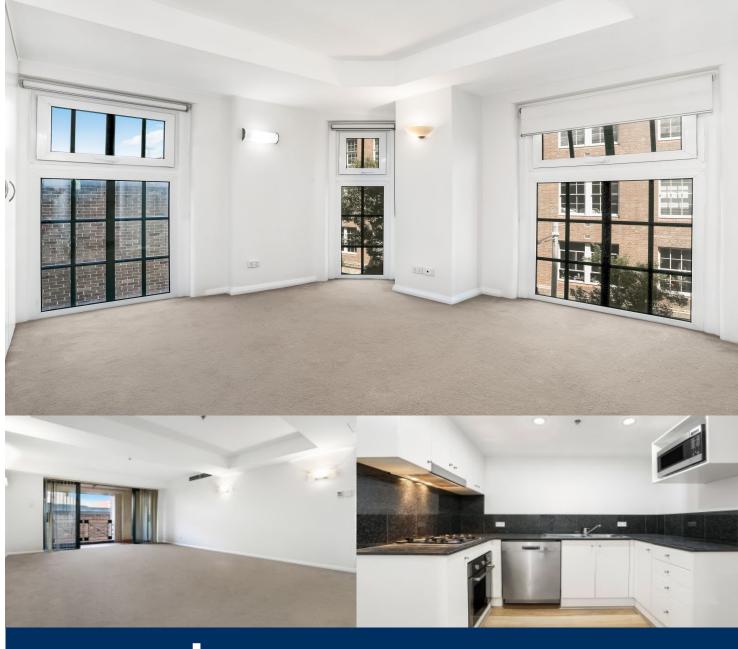

## **Christina Tsousta**

0408 577 427

christina.tsousta@morton.com.au

This sophisticated lifestyle apartment which is set on the 2nd floor of the prestigious "Mark Foys? complex is a truly rare offering in today's market. This over-sized apartment is bathed in natural light and combines effortless modern living in a secure complex.

As you enter the apartment you will immediately notice the spacious open plan design, combines contemporary interiors with tranquility and privacy paired together with your own balcony. Finer details include 2 double bedrooms (master bed with ensuite), spacious lounge and dining, modern European gas kitchen equipped with stainless steel appliances.

- Freshly painted throughout
- Open plan lounge and dining area, private and peaceful
- Fully-equipped kitchen with stone benches, gas appliances and brand-new Hybrid flooring
- Double bedrooms, master with built-in wardrobes and