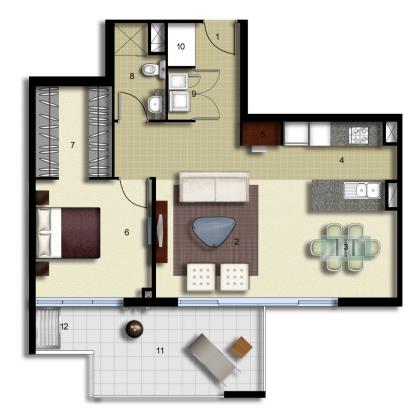

#### morton.com.au

- 1 ENTRY 2
- LIVING DINING 3
- KITCHEN 4
  - MEDIA

5

8

- BEDROOM 6 7
- ROBE
- BATHROOM
- LAUNDRY 9
- STORAGE 10 BALCONY 11
- CLOTHES DRYING 12

LEVEL 04

er: All layouts are indicative only, and subject to change. Discial

## Palermo

| UNIT:         | 487       |
|---------------|-----------|
| TYPE:         | 1 Bedroom |
| UNIT AREA:    | 66.0 sqm  |
| OUTDOOR AREA: | 15.0 sqm  |
|               |           |

 $\bigotimes$ 2.5 5M