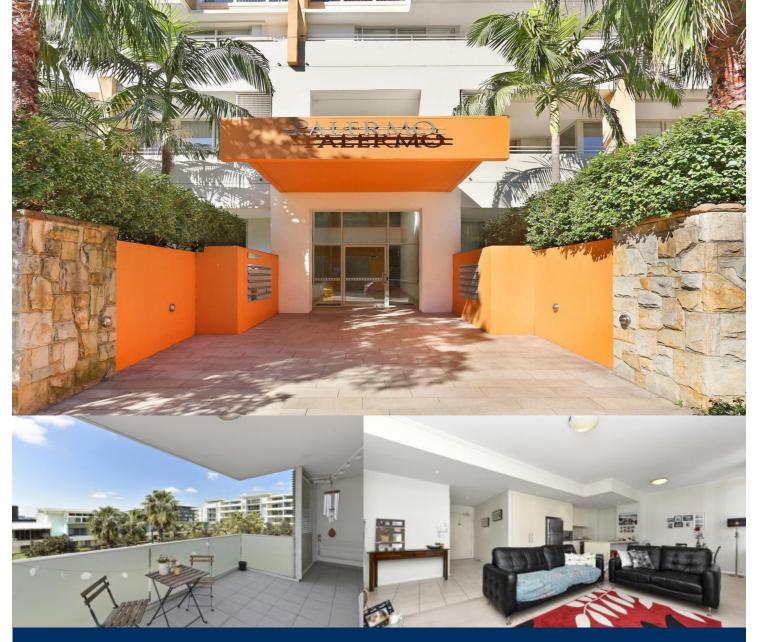

# morton.

The Waterfront is located moments to Sydney Olympic Park main venues, train station, Bicentennial Park and Millennium Parklands. Located in Palermo, this is your opportunity to move into this one bedroom apartment only a short stroll from The Promenade and The Piazza.

- Located on level four overlooking the courtyard
- Separate living and dining rooms
- Reverse cycle air conditioning
- Full kitchen with stainless steel appliances
- Gas cooking and lots of cupboard space
- Great size bedroom with walk-in wardrobes
- Laundry room and clothes dryer
- Secure undercover car space and a storage cage
- Palermo building includes exclusive gym and pool

### Wentworth Point 487/33 Hill Road