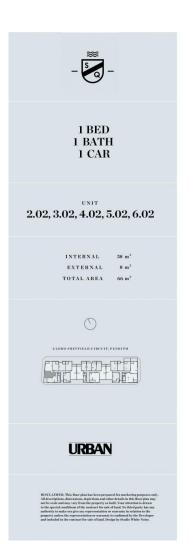

- 400 metres to Penrith train station, Westfield and Platform T8
- Dual-zone ducted air con throughout for 2-3 bed apartments and integrated fridge/freezer for all apartments
- 1 bedrooms include split system air con in the living room and blockout roller blinds throughout  $\,$
- Stone benchtop and splashback in the stylish kitchen with Fisher & Paykel appliances, gas cooktop, oven and LED strip lighting
- Covered balcony, some with Blue Mountains views and large