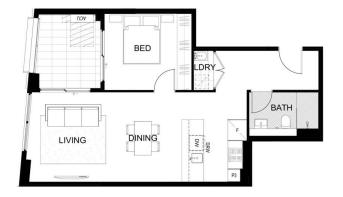

- 400 metres to Penrith train station, Westfield and Platform T8
- Dual-zone ducted air con throughout for 2-3 bed apartments and integrated fridge/freezer for all apartments
- 1 bedrooms include split system air con in the living room and blockout roller blinds throughout  $\,$
- Stone benchtop and splashback in the stylish kitchen with Fisher & Paykel appliances, gas cooktop, oven and LED strip lighting
- Covered balcony, some with Blue Mountains views and large