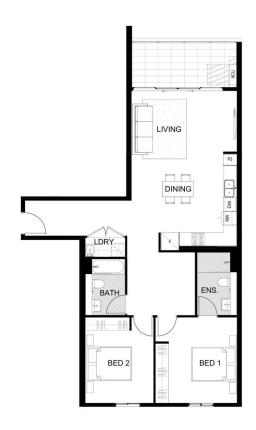

morton.

Penrith 514/2B Lord Sheffield Circuit

2 📛 2

Navali is an exciting precinct featuring brand-new studio, 1, 2 and 3 bed luxurious apartments perfectly positioned within Penrith's emerging urban centre, Thornton Estate - a vibrant community to suit everyone and every lifestyle. A short walk leads you to Westfield shops and entertainment and Penrith's famed dining precinct. Convenient transport and excellent schools are close by, as well as stunning parklands; from Ron Mulock Oval through to the Nepean River and the foothills of the Blue Mountains.