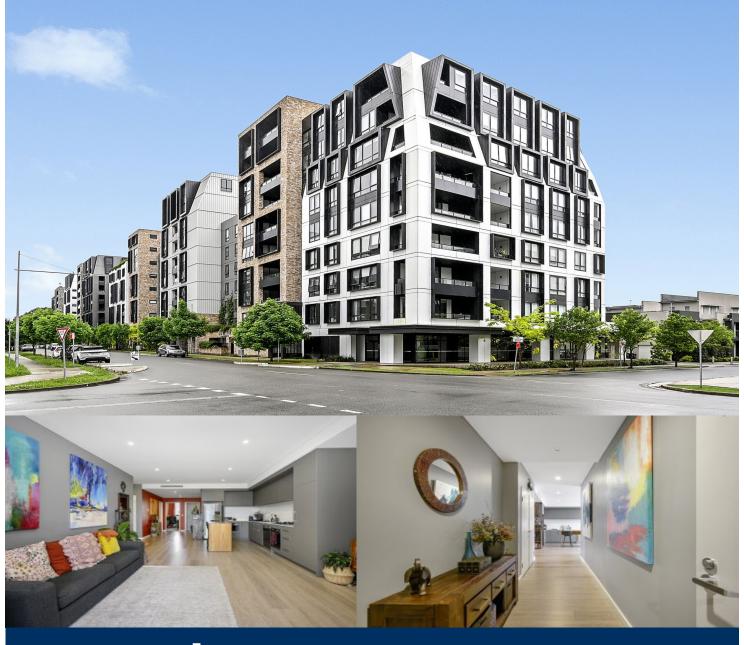

morton.

Penrith 608/26B Lord Sheffield Circuit

Lumina is an exciting precinct perfectly positioned within Penrith's emerging urban centre - a vibrant community to suit everyone and every lifestyle. This two-bedroom unit located in the heart of Thornton features 99sqm of internal/external living area. An award-winning building, Lumina is a buyers dream home with rooftop common areas and this north facing unit perfectly positioned within the complex on level 6.

- European designed kitchen and bathroom, mosaic tiles and a wall hung basin
- Ducted air con throughout, semi blockout curtains in the bedroom
- Blockout and sheer curtains in the living room, carpet to the bedrooms
- Timber floorboards in the well-appointed living & kitchen areas
- Splash back in the gas kitchen and internal laundry with dryer
- Exclusive resident-only rooftop garden, sky terrace and BBQ facilities with panoramic views to the picturesque Blue