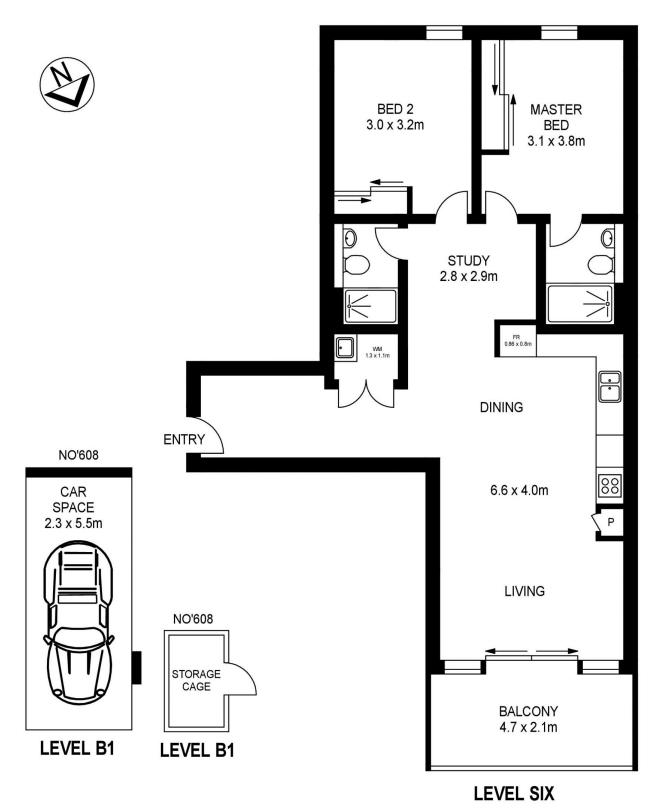

## **David Lipman**

0409 663 535

APPROX. INT. AREA : 90 m²
APPROX. EXT. AREA : 9 m²

TOTAL AREA INCLUDING CAR SPACE & STORAGE CAGE :  $114 \ m^2$ 

## 608/26B LORD SHEFFIELD CIRCUIT, PENRITH

Please note these measurements are approximate only. The plans is intended as a rough guide for illustrative purpose. It is not warranted or guaranteed to be correct nor it is part of the sale or rental contract