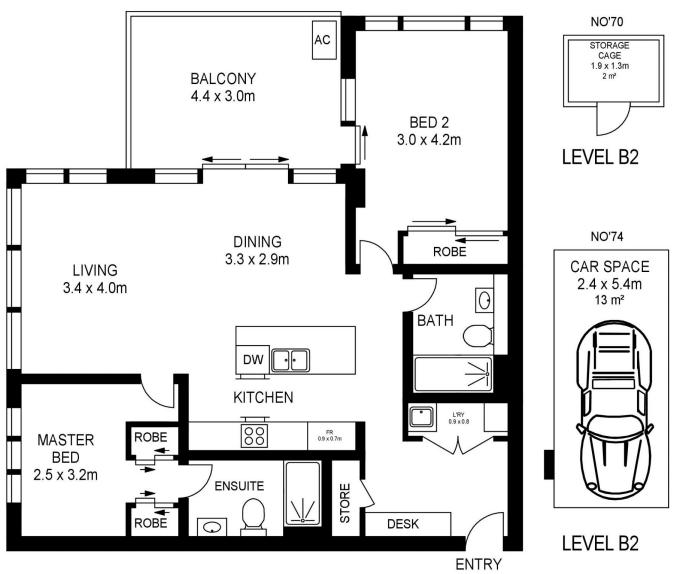

LEVEL THREE

APPROX. INT. AREA : 89 m²
APPROX. EXT. AREA : 13 m²
TOTAL AREA INCLUDING CAR SPACE & STORAGE CAGE : 119 m²

## 303/10 AVIATOR WAY, PENRITH

Please note these measurements are approximate only. The plans is intended as a rough guide for illustrative purpose. It is not warranted or guaranteed to be correct nor it is part of the sale or rental contract