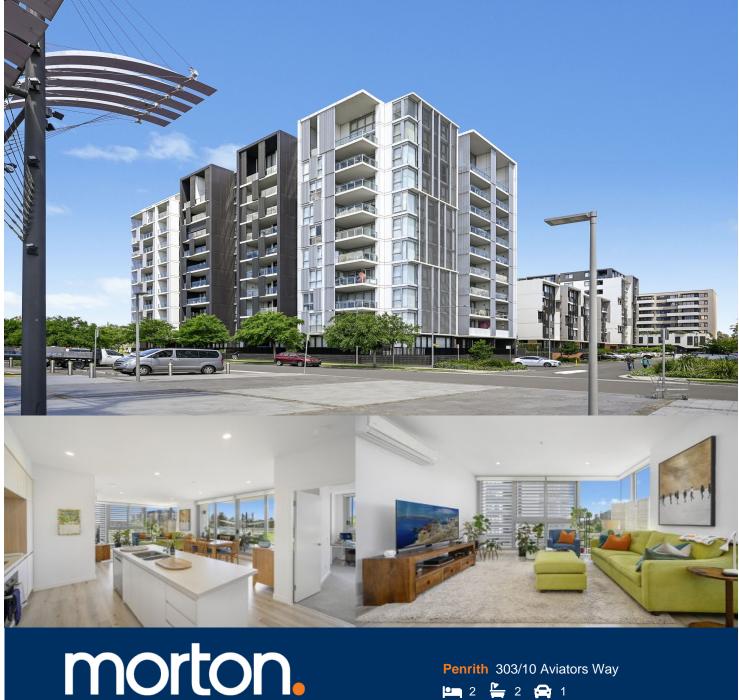

## **David Lipman**

0409 663 535

david@morton.com.au

Experience all the space, quality and lifestyle benefits of this brand-new executive apartment. Positioned within Thornton Estate's Pavilions East complex and capturing spectacular district panoramas, the beautifully appointed residence is ideally suited to those seeking a sleek designer living space in mint condition with low maintenance appeal.

- Large, open-plan living and dining room, 102sqm of living and bedroom space
- Kitchen island bench with gas cooktop, dishwasher and Omega appliances
- Split system air con in living and all bedrooms, blinds throughout
- Timber floorboards to living, LED lighting in kitchen and downlights
- Two carpeted bedrooms both with built in robes, ensuite to
- Internal laundry, intercom entrance with 2 lifts to the building
- Built in 2018, 102 apartments in the pet-friendly building, **NBN** ready