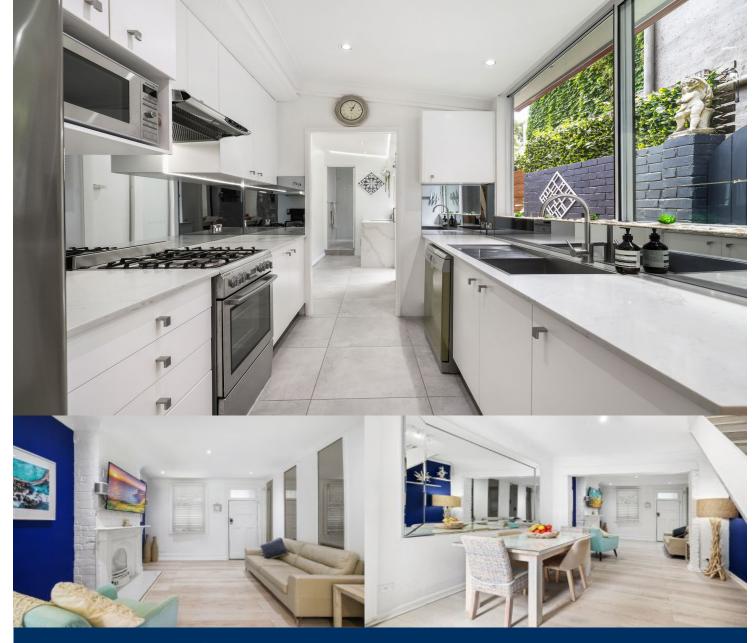

- Unfurnished
- Pet friendly under 15kgs
- Two large bedrooms with built-ins
- Entertaining courtyard
- Timber floorboards
- Modern open plan kitchen with gas cooking and dishwasher
- Large mirror in the living room
- Sleek modern bathroom with internal laundry, washer/dryer included