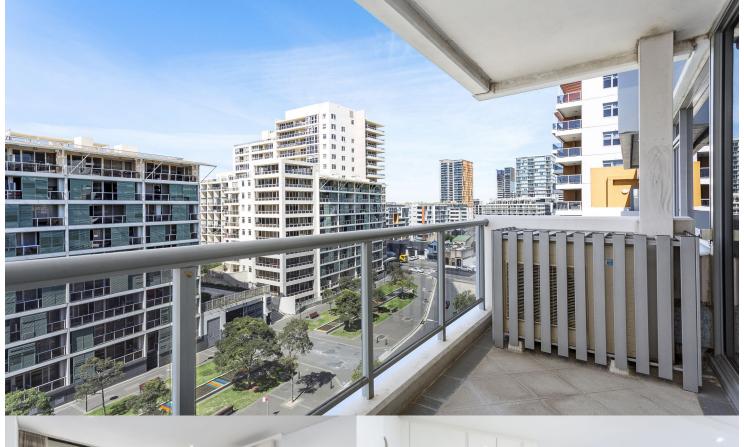

## Kristian Karaspyros

0436 477 102

kristian.karaspyros@morton.com.au

perfect East orientation. Located on level 9, the 92sqm residence is a must to inspect.

- Painted with timber flooring throughout
- Both bedrooms and living/dining area with East aspect allowing abundant sunshine every morning

Enjoying a lively community atmosphere, this flawless two bedroom offers residents smart open plan living area and

- Two separate entertaining balconies flow onto master bedroom and lounge
- Generous bedrooms with built-in wardrobes
- Kitchen features European stainless steel appliances
- Floor-to-ceiling tiled bathrooms
- Reverse cycle, individually controlled air-conditioning system
- Indoor aquatic centre including pools, spa, sauna and steam room
- One car space