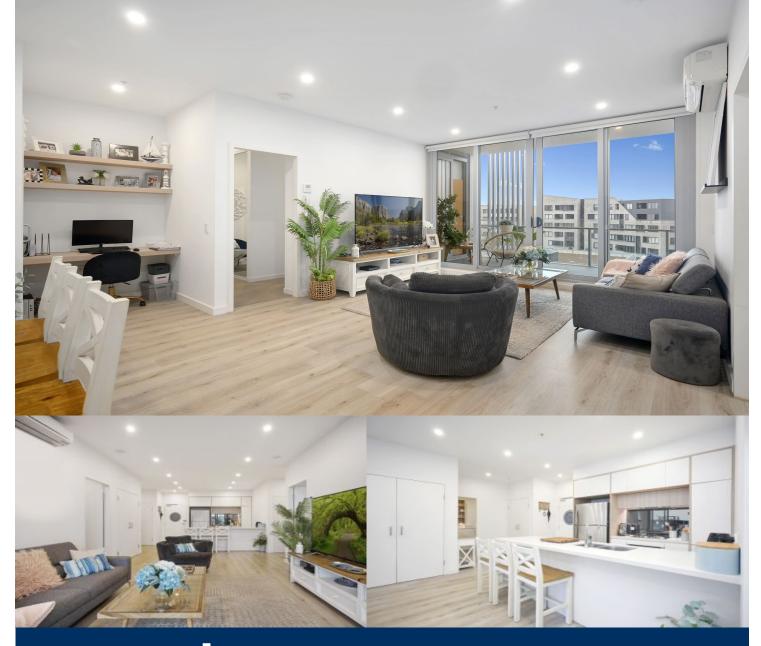

## **Amy Torbarina**

0438 977 172

amy@morton.com.au

This two-bedroom unfurnished apartment on the 2rd floor has engineered timber floorboards throughout coupled with split-system reverse-cycle air conditioning. With a South Westerly Aspect, this apartment remains cool and is settled within the sought after Thornton Estate.

## Features Include:

- Vertical double blinds on all windows, including block out and sheer blinds, accompanied with flyscreen's
- Split system air-conditioning to the living area
- Entertainers eat-in kitchen with stone benchtops
- Soft-close cupboards, mirrored splash back
- Gas cooktop with stainless steel appliances
- Internal laundry with dryer, LED lighting
- TV points in the living room and bedroom
- Timbered floors in bedrooms, mirrored built-in robes
- Bathroom/ensuite with mirrored vanity cabinet