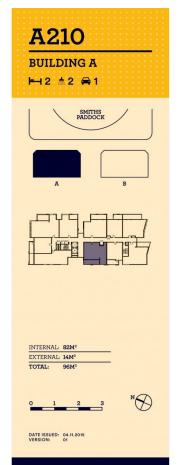

ng room and bedroom
- Timbered floors in bedrooms, mirrored built-in robes
- Bathroom/ensuite with mirrored vanity cabinet













THORNTONCENTRAL.COM.AU

Disclaimer: This floor plan has been prepared for marketing purposes only. All descriptions, dimensions, depictions and other details in this floor plan (together, the "Information") may not be to scale, The vendor reserves the right to vary or amend the Information without notice. The Information may vary from the actual dimensions, layout and characteristics of the property as built. Abtird party has any authority whatscever, either expressly or impliedly, to make or give any representation or warranty or to bind the vendor in connection with the information or the property as the property as a superior of the property of the pr