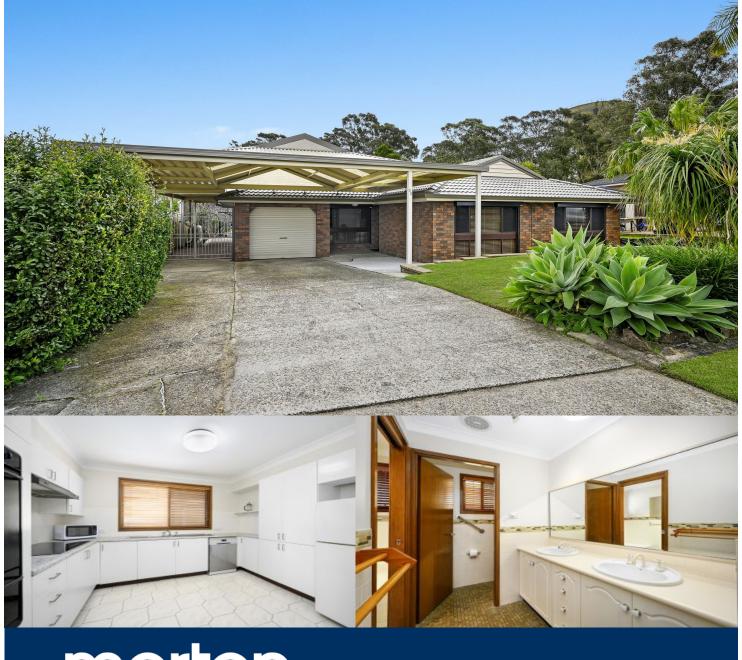

morton.

Cranebrook 25 Holmegate Crescent

This spacious family home with a pool is situated close to Cranebrook High, Cranebrook Village and easy access to main aerial roads.

- Comprehensive residence with multiple living areas
- Large bedrooms all with built in robes
- Formal lounge
- Three way bathroom
- Renovated, well equipped kitchen with plenty of cupboard space
- Inground pool with covered entertaining area
- Single garage, double carport with side access for your boat or trailer