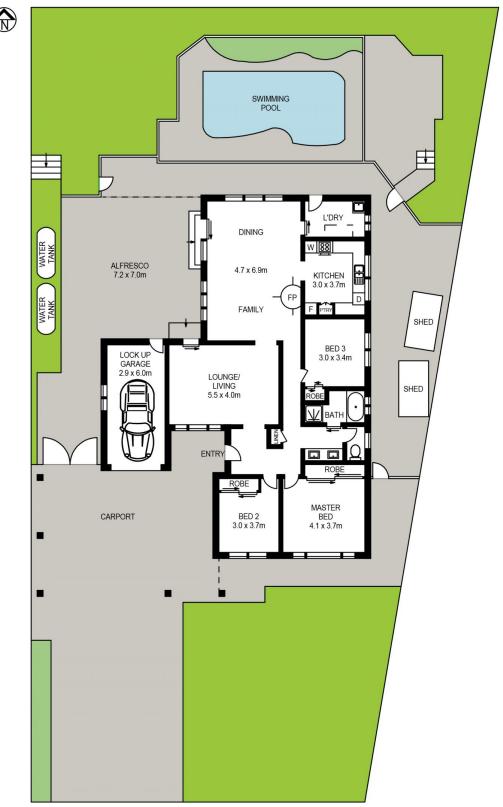

morton.

Cranebrook 25 Holmegate Crescent

This spacious family home with a pool is situated close to Cranebrook High, Cranebrook Village and easy access to main aerial roads.

- Comprehensive residence with multiple living areas
- Large bedrooms all with built in robes
- Formal lounge
- Three way bathroom
- Renovated, well equipped kitchen with plenty of cupboard space
- Inground pool with covered entertaining area
- Single garage, double carport with side access for your boat or trailer

## **Anthony Fleming**

0437 929 484

anthonyf@morton.com.au

APPROX. INT. AREA APPROX. EXT. AREA (ALFRESCO) TOTAL AREA

: 159 m² : 68 m² : 227 m²

25 HOLMEGATE CRESCENT, CRANEBROOK