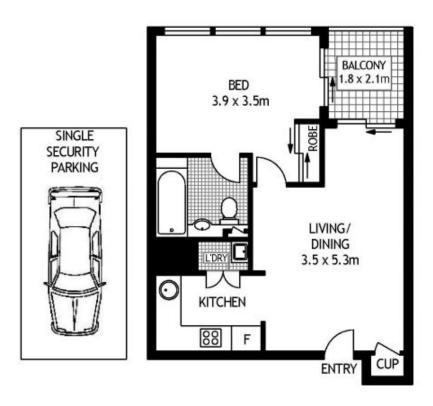

## 1305/174 GOULBURN STREET

**SURRY HILLS** 

SCAPE Floor Planing Disclaimer: This floor plan is conceptual only, it is provided for illustrative purposes only and should not be relied upon. We make no guaranteeas to the correctness of this plan. All interested parties should make and rely on their own enquiries in determining the accuracy of the information contained in this floor plan.