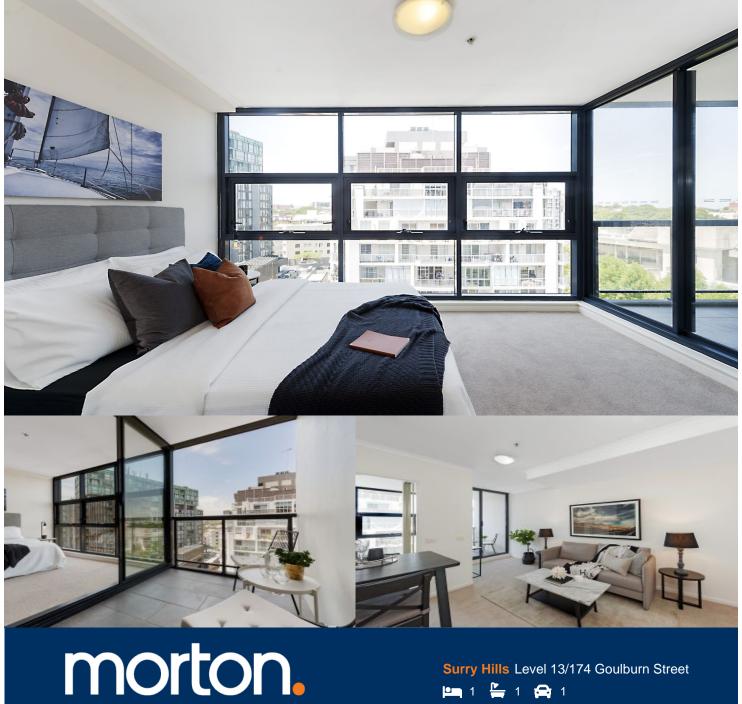

Located on the 13th floor in the 'Marbury' is this prime city fringe apartment. Bathed in natural light and a prized location completes this enticing inner city apartment.

- Open plan combined living/dining leading to balcony
- Granite top gas kitchen, floor to ceiling glass
- R/Cycle air-conditioning, internal laundry
- Security intercom, secure car parking space
- Pet friendly boutique security building with lift
- Facilities include pool, gym and sauna

## 1305/174 GOULBURN STREET

**SURRY HILLS** 

SCAPE Floor Planing Disclaimer: This floor plan is conceptual only, it is provided for illustrative purposes only and should not be relied upon. We make no guaranteeas to the correctness of this plan. All interested parties should make and rely on their own enquiries in determining the accuracy of the information contained in this floor plan.