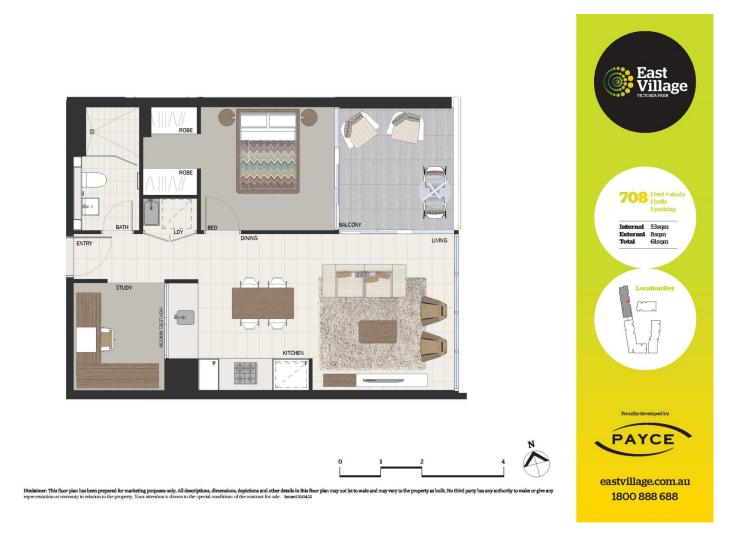

- Study room
- Walk in wardrobe in bedroom
- Reverse cycle air conditioning
- Stainless steel Smeg appliances
- Soft close kitchen draws and cupboards
- Stone bench tops, mirror splash back
- LED under cupboard lighting
- Wool carpets, efficient LED down lights
- Gas bayonet to balcony for your BBQ
- Data/TV points in living and main bedroom
- Recessed mirrored cabinets in bathroom
- Security building, video intercom