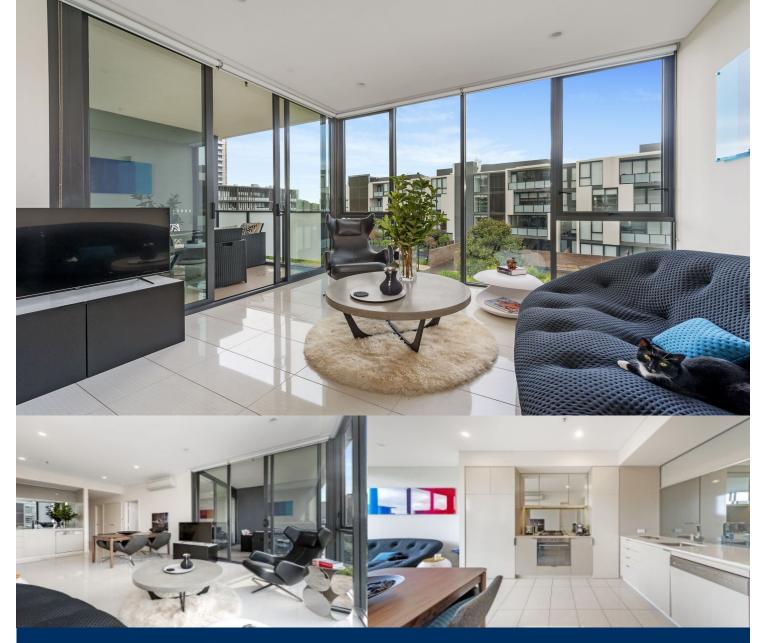

# morton.

Located in the hub of Victoria Park, East Village offers resort-style apartment living with the largest private Sky Park in Sydney and instant access to a lively marketplace below and just 3kms to the CBD.

- Study room
- Walk in wardrobe in bedroom
- Reverse cycle air conditioning
- Stainless steel Smeg appliances
- Soft close kitchen draws and cupboards
- Stone bench tops, mirror splash back
- LED under cupboard lighting
- Wool carpets, efficient LED down lights
- Gas bayonet to balcony for your BBQ
- Data/TV points in living and main bedroom
- Recessed mirrored cabinets in bathroom
- Security building, video intercom