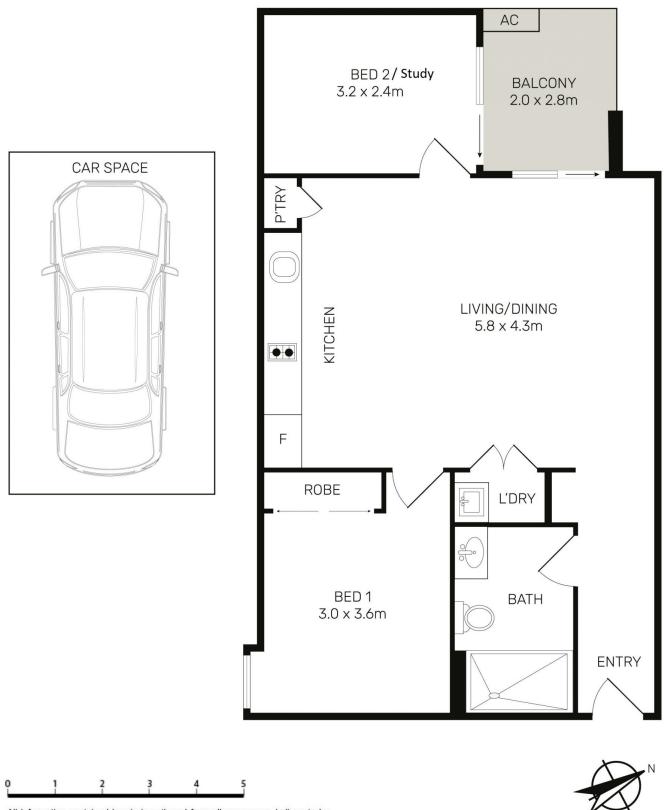

- Large balcony with elevated leafy outlooks
- Large bedroom with built-in robe

- Separate study that can be used as 2nd bed or home office area

- Designer kitchen equipped with premium European appliances

- Security basement car space
- Air conditioning, lift access and security intercom
- Designer bathroom
- Landscaped surrounds with shared gardens and entertainment areas