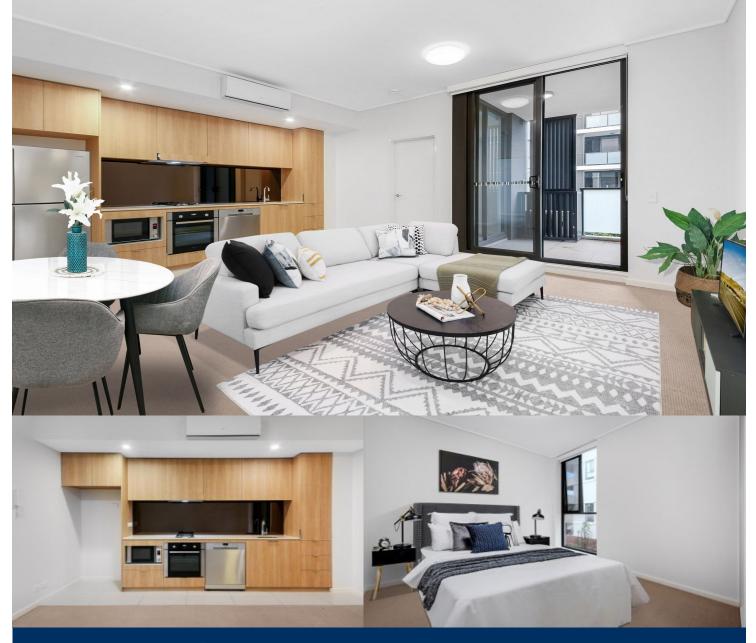

# morton.

Fresh, bright and displaying a smart contemporary style, this ultra-modern security apartment captures the essence of low maintenance living with designer finishes, generous proportions and a great lifestyle location.

- Large balcony with elevated leafy outlooks
- Large bedroom with built-in robe

- Separate study that can be used as 2nd bed or home office area

- Designer kitchen equipped with premium European appliances

- Security basement car space
- Air conditioning, lift access and security intercom
- Designer bathroom
- Landscaped surrounds with shared gardens and entertainment areas