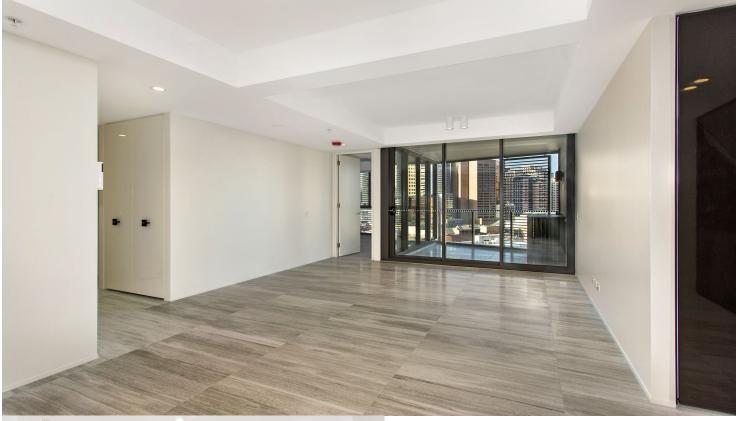

# morton.

This spacious north-facing one bedroom apartment is bathed with sunlight. It boasts a generous-sized study room which potentially can be used as a guest room. Internal size 64sqm and enclosed balcony is 10sqm.

- Spacious bedroom with built in wardrobes
- Smart design study with sliding door as second bedroom
- Gourmet granite gas kitchen with island bench
- Deluxe modern bathroom with floor to ceiling glass
- Reverse cycle air conditioning
- Internal laundry with dryer, video intercom
- Secure parking space, lift access
- Unique podium garden landscape and recreation zone
- Stroll to the CBD, Market City, Darling Harbour and universities
- Designed by award-winning architects, WMK Architecture, Smart Design Studio and CHADA