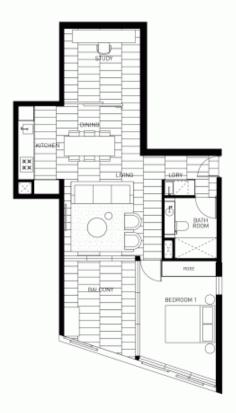

# TYPE 8B

# APARTMENTS

N2.05 N7.05 N11.05 N16.05 N3.05 N8.05 N12.05 N17.05 N5.05 N9.05 N13.05 N6.05 N10.05 N15.05

# AREA

Internal: 64m² Balcony: 10m2 SCALEDWGNOREV1:100 @ A4 ID:210