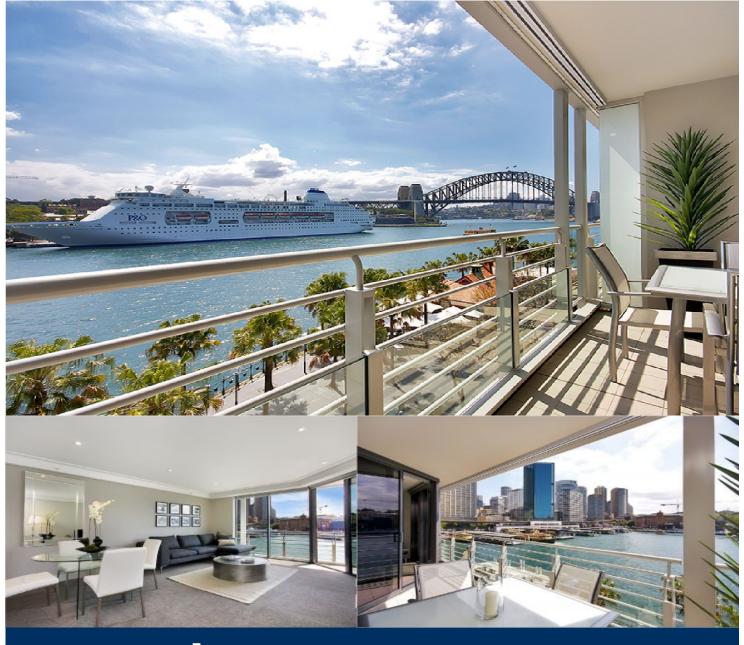

morton.

**Sydney** 34/3 Macquarie Street

Revelling in glorious surroundings, this immaculate Bennelong apartment enjoys views across the sparkling water to Sydney's iconic Harbour Bridge. A premium address of rarely surpassed five-star luxury, it delivers the ultimate city living experience literally on the edge of Sydney Harbour.

- An architecturally inspired showcase of leading-edge design
- Glass embraced open plan living extends to the balcony
- Granite gas kitchen with integrated Gaggenau appliances
- Bright queen-sized bedroom with built-ins and cityscape views
- Deluxe marble ensuite with spa tub, ducted air-conditioning
- Secure parking