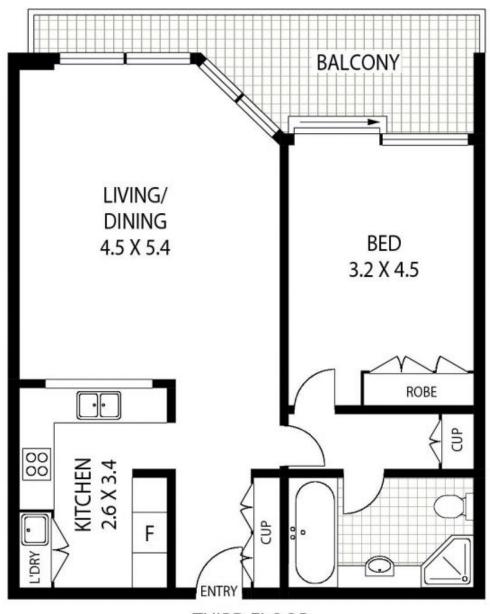

## NOTE:- SINGLE SECURITY PARKING + STORAGE CAGE

**THIRD FLOOR** 

34/3 MACQUARIE STREET

SYDNEY

SCAPE Floor Planning Disclaimer: This floor plan is conceptual only. It is provided for illustrative purposes only and should not be relied upon. We make no guarantee as to the correctness of this plan. All interested parties should make and rely on their own enquiries in determining the accuracy of the information contained in this floor plan.