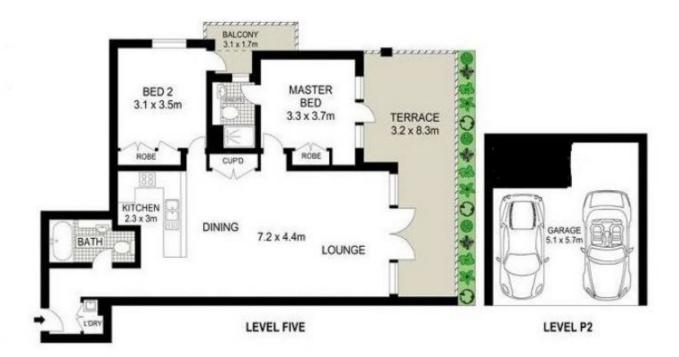

- Spacious open plan living allows for sophisticated indoor/outdoor entertaining
- Sweeping views from all main rooms
- Full length terrace extends the width of the home and is surrounded by flora
- Two generously proportion bedrooms both with built-in robes and balcony access, main with en-suite
- Gourmet gas kitchen with granite benches and stainless steel appliances including dishwasher
- Quality finishes, ducted air-conditioning and floorboards throughout
- Full main bathroom with tub and separate concealed laundry
- Intercom entry and lift access to secure basement parking for