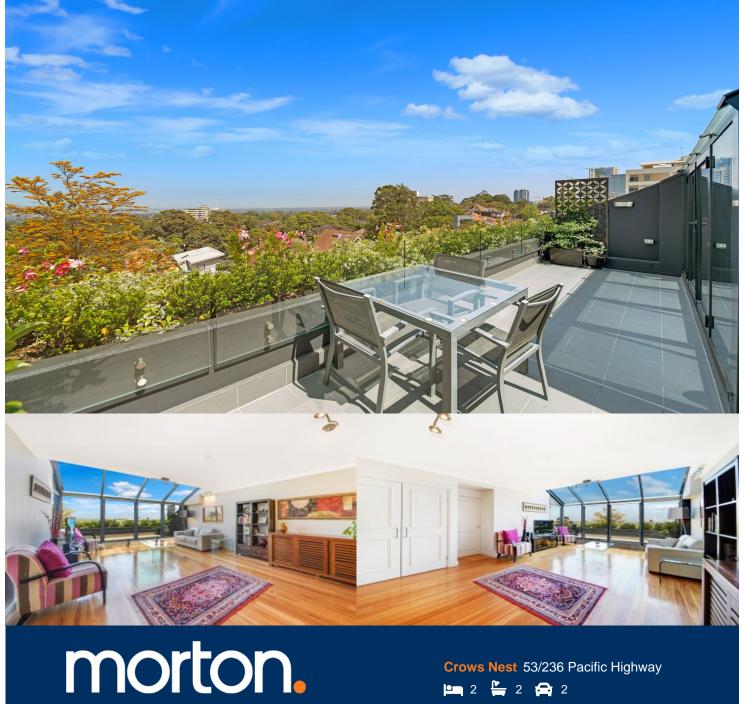

Peacefully set to the rear of the 'Cosmopolitan' security building, this spacious apartment offers a penthouse style retreat enhanced by expansive district outlooks. Conveniently located a stone's throw from the heart of Crows Nest Village, you'll never be far from award winning eateries, shops, and transport options.

- Spacious open plan living allows for sophisticated indoor/outdoor entertaining
- Sweeping views from all main rooms
- Full length terrace extends the width of the home and is surrounded by flora
- Two generously proportion bedrooms both with built-in robes and balcony access, main with en-suite
- Gourmet gas kitchen with granite benches and stainless steel appliances including dishwasher
- Quality finishes, ducted air-conditioning and floorboards throughout
- Full main bathroom with tub and separate concealed laundry
- Intercom entry and lift access to secure basement parking for