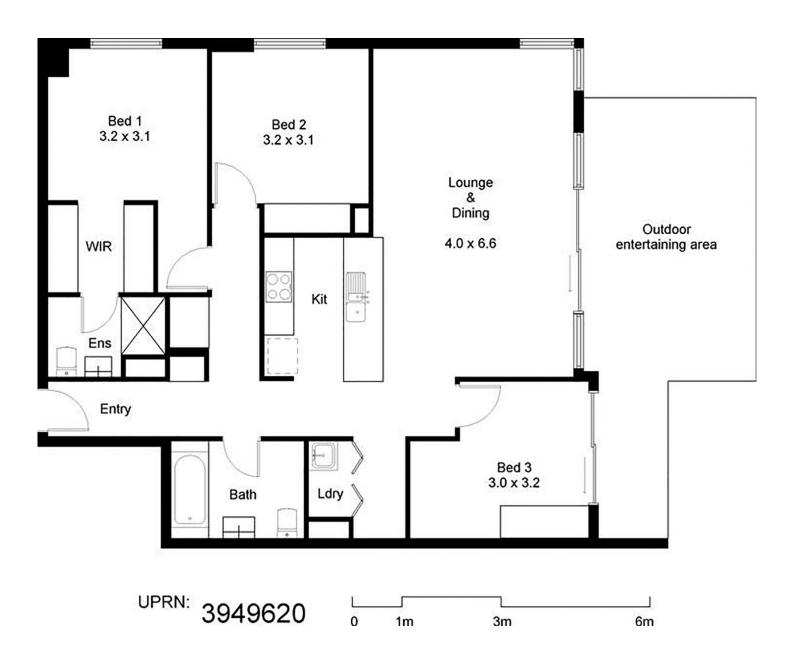

- Spacious open plan living (124 sqm internal) flowing onto a large entertainer's balcony
- Modern kitchen with gas cooktop, dishwasher, stone benchtop and stainless steel appliances
- Three spacious bedrooms with built-in wardrobes
- Master bedroom with walk-in closet and ensuite
- Two secure, underground tandem parking
- Reverse cycle ducted air-conditioning throughout
- Tiled flooring throughout living and dining spaces
- Large covered balcony to entertain