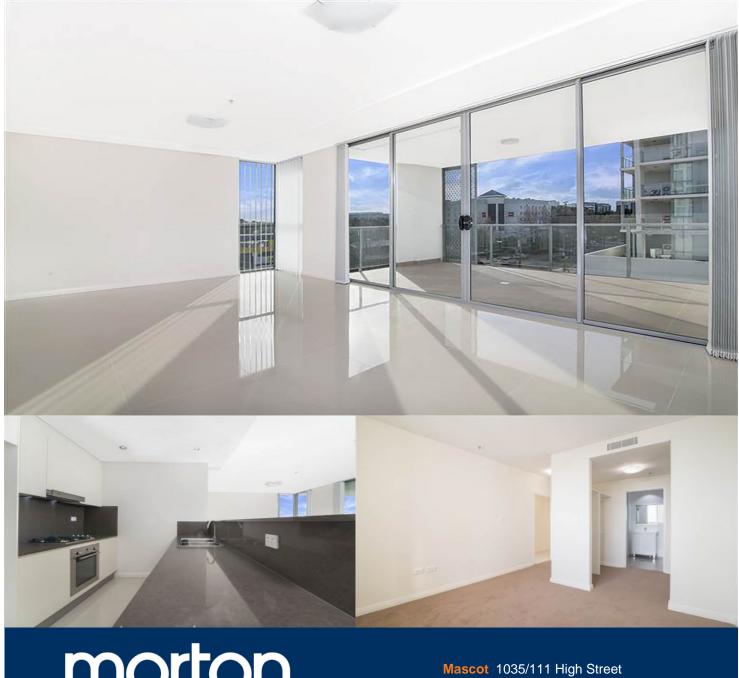

morton.

This modern contemporary apartment, centrally located in the well-established suburb of Mascot makes for the perfect city fringe residence. This low maintenance apartment is only 5 kms from the Sydney CBD, within walking distance to Mascot Train Station and Domestic Airport terminals, and located moments from Mascot's popular cosmopolitan hub features restaurants, cafes, shopping, schools and transport. Also located only a short drive away from the Westfield Eastgardens, golf courses, beaches and universities.

- Spacious open plan living (124 sqm internal) flowing onto a large entertainer's balcony
- Modern kitchen with gas cooktop, dishwasher, stone benchtop and stainless steel appliances
- Three spacious bedrooms with built-in wardrobes
- Master bedroom with walk-in closet and ensuite
- Two secure, underground tandem parking
- Reverse cycle ducted air-conditioning throughout
- Tiled flooring throughout living and dining spaces
- Large covered balcony to entertain