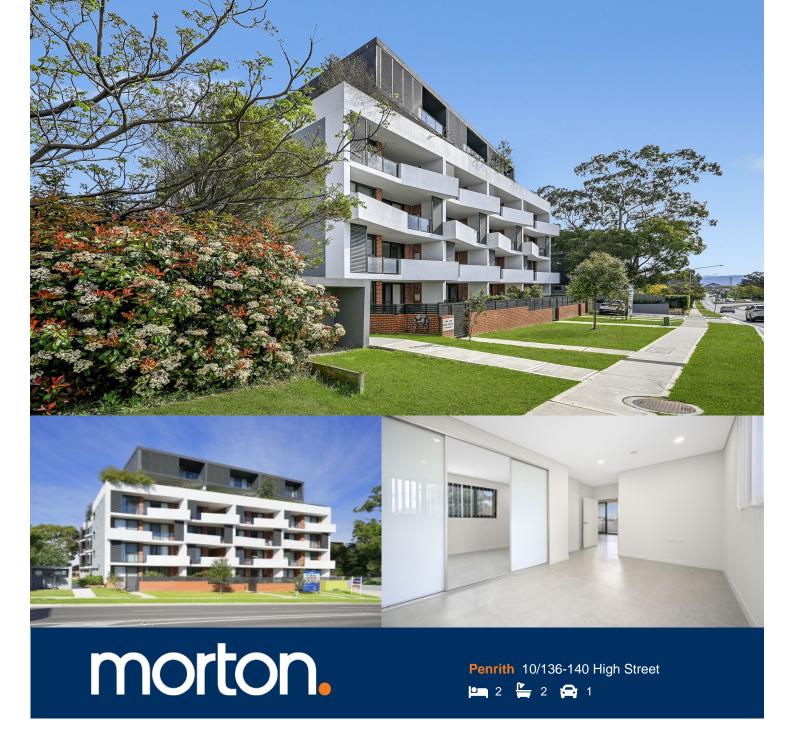

This superb near new 1st floor apartment is located close to the Nepean Private and Public Hospitals, Penrith selective high school and Penrith CBD.

- Two bedrooms with ensuite to master
- Large bedrooms
- Tiled floor tiles throughout
- Entertainers kitchen with soft close cupboards, dishwasher and ample storage
- Modern bathroom
- Sunny north facing balcony
- Pet friendly body corporate
- Secure complex with outdoor common area
- Lift, basement parking and storage cage