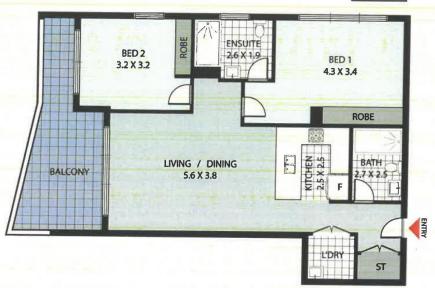

# **FLOOR PLAN**

10/134-140 HIGH STREET, PENRITH

NOTTO SCALE, ALL MEASUREMENTS ARE APPROXIMATE METRES, DRAWN FOR PRESENTATION PURPOSES ONLY
DISCLAIMER: While care has been taken in the preparation of these particulars, no responsibility is accepted for the accuracy of the whole or any part and interested persons are advised to make their own enquiries and satisfy themselves in all respects.