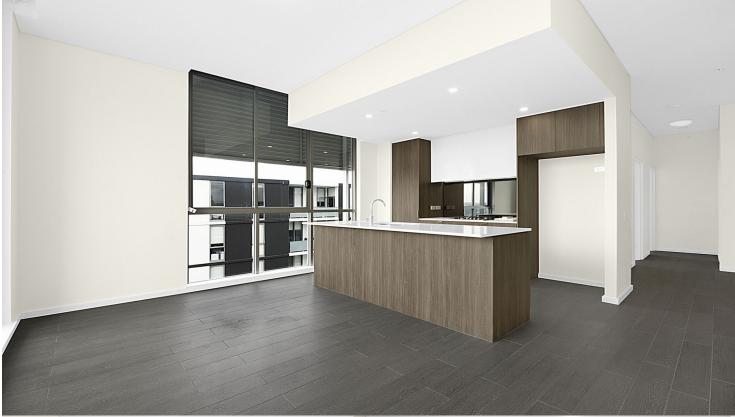

#### Features

- North-facing covered balcony
- Filled with ample natural light from the floor to ceiling windows
- Tiled open living and dining area, LED lighting throughout
- Reverse cycle air conditioning, block-out roller blinds
- throughout - Eat-in kitchen with stone bench-tops, soft close drawers & cupboards
- Four burner stove top with stainless steel appliance
- Wool-blend carpeted bedrooms with mirrored built-in robes
- NBN ready, Data/TV/PayTV points in the living & bedroom
- Quality bathroom with mirrored vanity cabinet
- Internal laundry with dryer