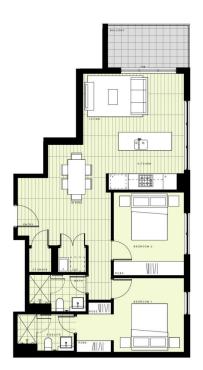

### **BUILDING A** LEVEL 3

# APARTMENT A320 LOT 19 2 BEDROOM IDTEENALAREA 73m² EXTERNALAREA 8m² TOTAL 79m² Ig\_\_\_\_\_Im\_\_2m N Zh The second s