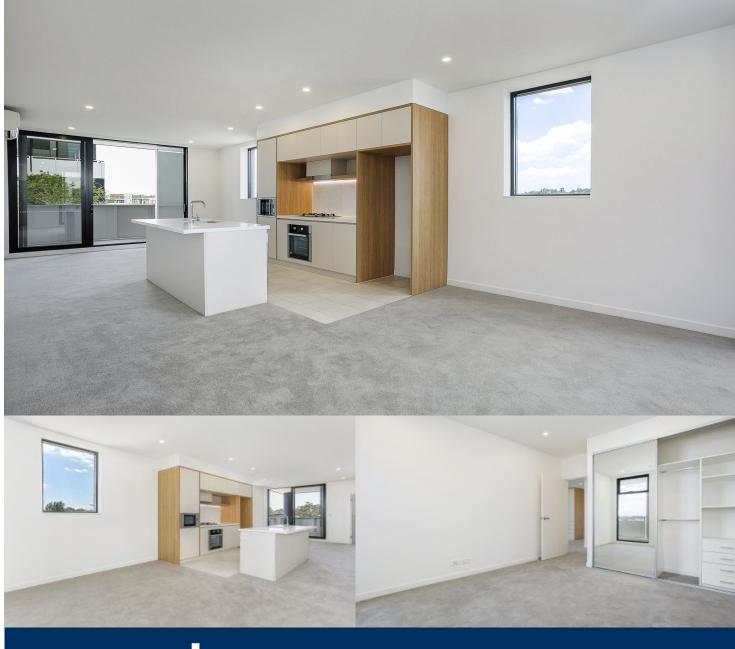

morton.

Penrith 405/101D Lord Sheffield Circuit

**-** 2 📛 2

Located next to Penrith train station and across the rail line to Westfield, this 100 sqm two bedroom unfurnished apartment in the Thornton development, offers convenient living in a master planned community only metres from all the amenities and transport you'd expect.

- Carpeted open plan living/dining with reverse cycle air conditioning
- Filled with natural light from the floor to ceiling windows
- Two large balconies, large internal laundry with omega dryer
- Entertainers gas kitchen with Caesar-stone island bench top
- Soft close kitchen draws and cupboards, stainless steel appliances
- NBN ready, LED ceiling downlights, data/TV points in living and bedroom
- Mirrored cabinets in the bathroom with shower head rose
- Security building, basement parking, storage cage, intercom access
- No pets