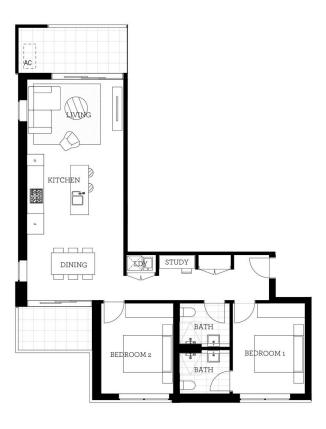

n a master planned community only metres from all the amenities and transport you'd expect.

- Carpeted open plan living/dining with reverse cycle air conditioning
- Filled with natural light from the floor to ceiling windows
- Two large balconies, large internal laundry with omega dryer
- Entertainers gas kitchen with Caesar-stone island bench top
- Soft close kitchen draws and cupboards, stainless steel appliances
- NBN ready, LED ceiling downlights, data/TV points in living and bedroom
- Mirrored cabinets in the bathroom with shower head rose
- Security building, basement parking, storage cage, intercom access
- No pets

### View

As advertised or by appointment

### **Agent**

## **Amy Torbarina**

0438 977 172

amy@morton.com.au



Developed by St Hilliers ONT PROJECTS Sales by LINK



# Apartment D405 2 Bed



External 94 m<sup>2</sup> Total

# **THORNTON** ThorntonCentral.com.au

Disclaimer. This floor plan has been prepared for marketing purposes only. At descriptors, dimensions, depictions and other details in this floor plan doughter, the thirdmatch of may not be to scale. The verbit reserves the may vary from the actual dimensions, liyout and characteristics of the property as bulk. No third party has any alumenty whatever, either expressly or implicitly, to make or give any representation or warranty or to brind the verbit or connection with the information of the property. Date lessued: 2010/2014. Version: 01