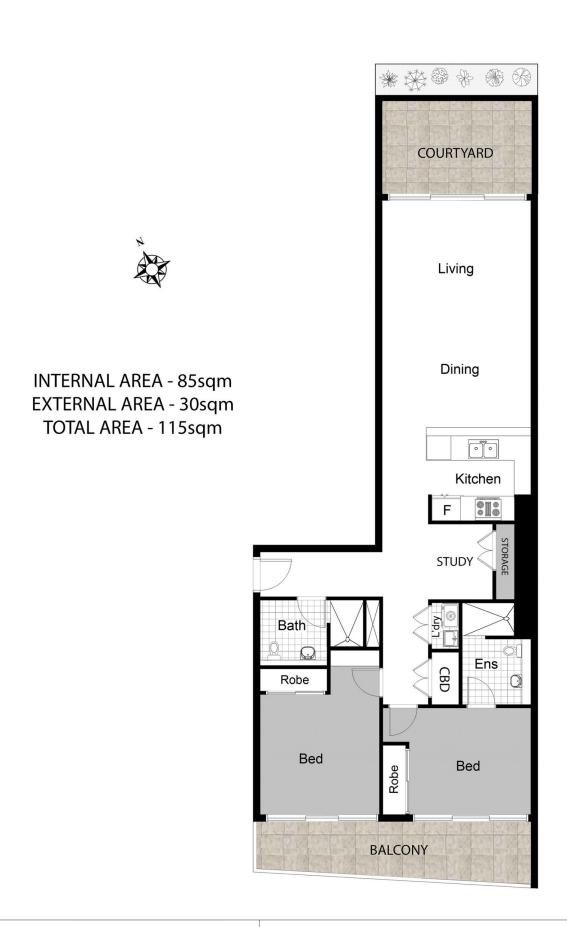

- Two spacious bedrooms with built-in wardrobes
- Floorboards throughout the property and a large study

## Kristian Karaspyros

□ 0436 477 102

kristian.karaspyros@morton.com.au

DISCLAIMER: THIS IS FOR ILLUSTRATIVE PURPOSES ONLY. ALL DIMENSIONS ARE APPROXIMATE AND IT DOES NOT CONSTITUTE PART OF ANY LEGAL DOCUMENTS.