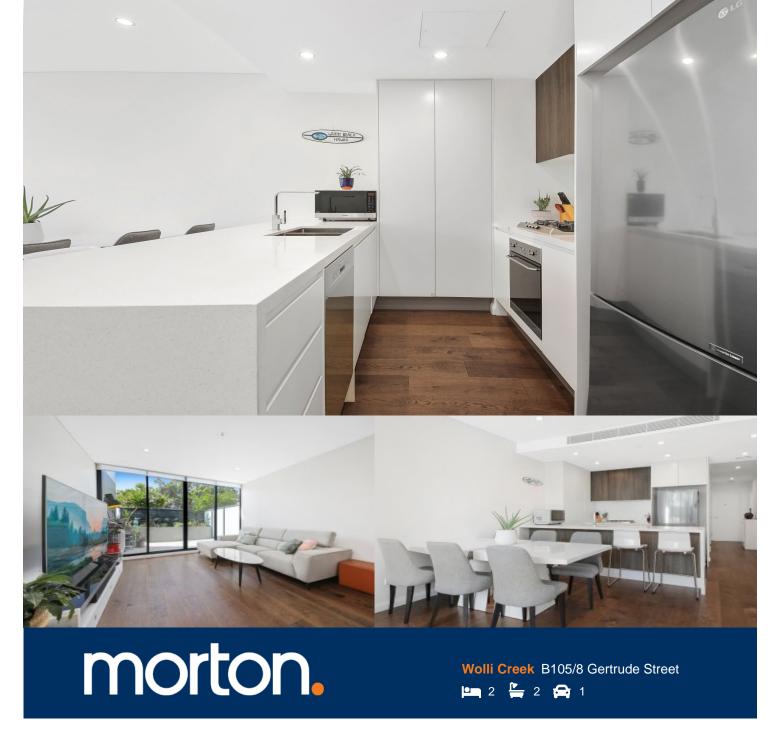

Perfectly positioned on the parks edge, surrounded by waterways and lush green space, 'Cahill Gardens' is amidst all the natural splendor and captures panoramic views to the city and beyond. Residents will enjoy the best of Sydney's relaxed outdoor lifestyle, including the convenience of the village square with cafes and restaurants at their doorstep. Minutes walk to Wolli Creek train station and great park lands for recreational activities, this apartment is perfectly positioned for a great lifestyle.

Offering open-plan living space, thoughtfully designed kitchen and stylish bathrooms, the apartment is finished with top quality finishes including engineered Ceaserstone bench tops and glass spashbacks. The apartment also provides extensive floor to ceiling windows to maximize and welcome in natural light. Just off the living room you can access the north-facing courtyard with a generous recreation space.

- Two spacious bedrooms with built-in wardrobes
- Floorboards throughout the property and a large study