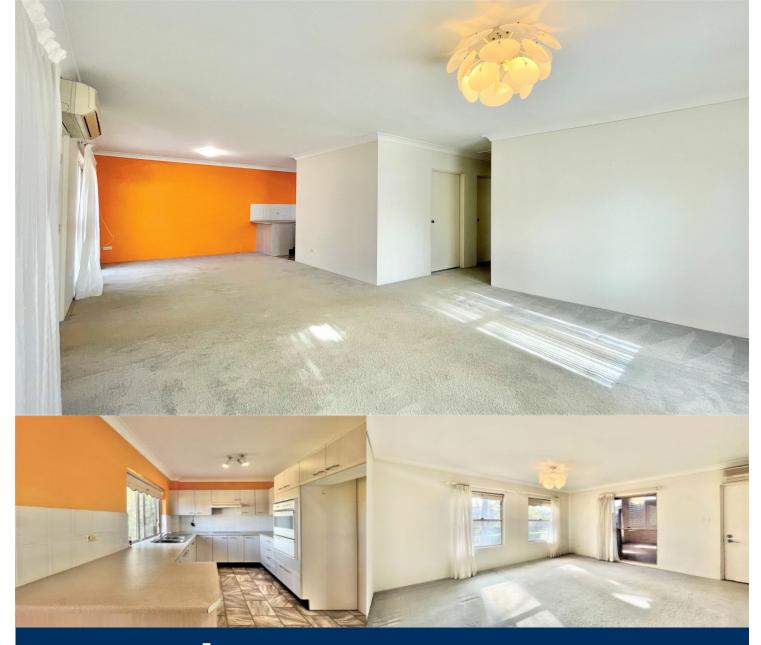

morton.

Oatlands 8/38 York Street

Located in the prestigious Lyndhurst complex in highly sought after Oatlands, you'll be positioned in a quiet and secluded cul-de-sac boasting a tree-lined and tranquil atmosphere in this two bedroom residence. Ideal for the young family seeking inclusion in the Carlingford West Public School catchment, or the working professional couple, with its exclusive location offering the optimum ambience and a relaxed low maintenance lifestyle.

- Well-maintained complex featuring a residents only pool and barbecue area
- Upper floor unit with private, sun-drenched courtyard, ideal for entertaining
- Single lock-up garage with remote access
- Split system air conditioning
- Internal laundry
- Residents only alfresco inground swimming pool and entertainment area with barbeque
- Local primary school catchment: Carlingford West Public School