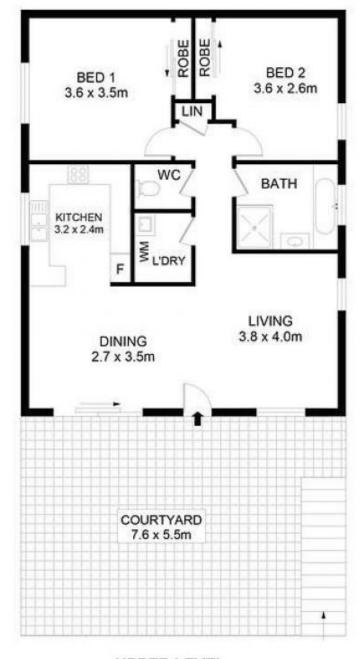

in this two bedroom residence. Ideal for the young family seeking inclusion in the Carlingford West Public School catchment, or the working professional couple, with its exclusive location offering the optimum ambience and a relaxed low maintenance lifestyle.

- Well-maintained complex featuring a residents only pool and barbecue area
- Upper floor unit with private, sun-drenched courtyard, ideal for entertaining
- Single lock-up garage with remote access
- Split system air conditioning
- Internal laundry
- Residents only alfresco inground swimming pool and entertainment area with barbeque
- Local primary school catchment: Carlingford West Public School

## View

As advertised or by appointment

## **Agent**

## **Nevena Petrovic**

0428 835 910

□ nevena@morton.com.au

## morton.com.au





**UPPER LEVEL**