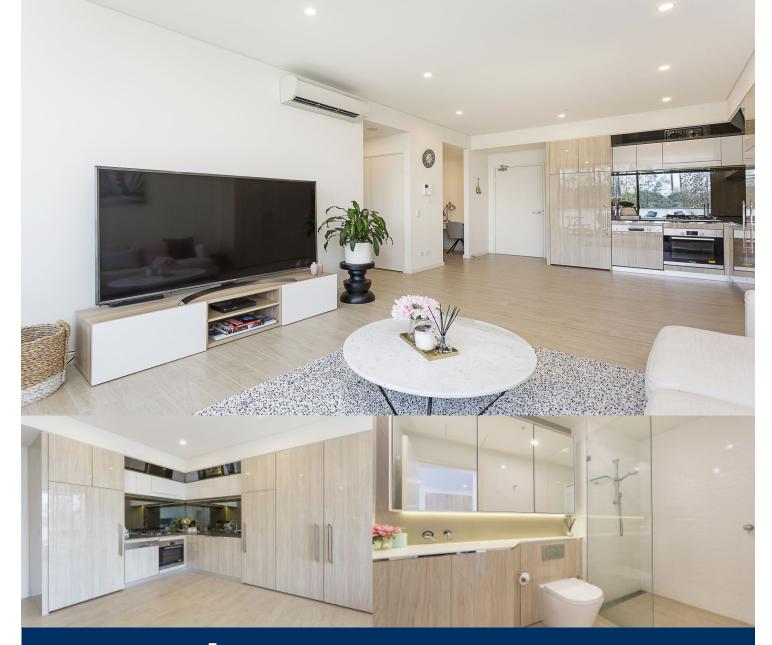

- Huge covered entertainers balcony with water views
- Gas kitchen with stone/Corian benchtops, soft closing cupboards
- LED lighting, split system reverse cycle air conditioning
- Open living and dining with timber look ceramic tiles
- Lounge room with gas point and MATV and payTV points
- Wool-blend carpeted bedroom, mirrored built-in robes
- Internal laundry with dryer
- Audio intercom with lift access
- Secure car space and storage cage
- Bathroom with ceramic wall and floor tiles, mirrored vanity cabinet
- On-site building manager, common landscaped courtyard