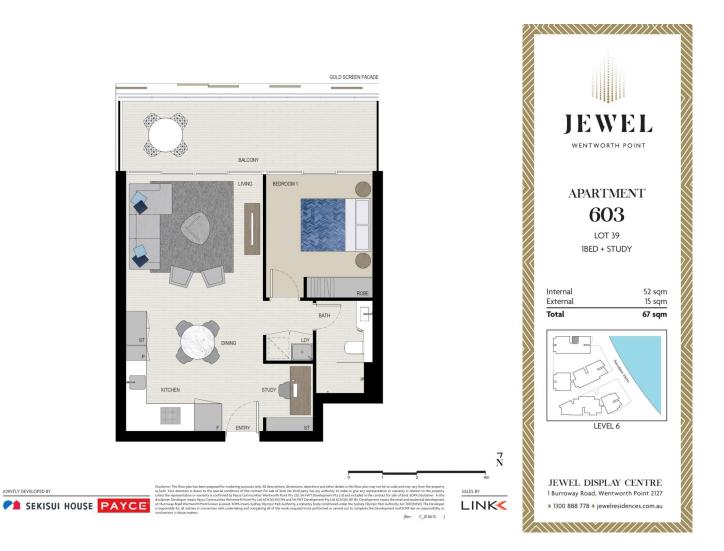

hat includes restaurants, health care and beauty.

- Huge covered entertainers balcony with water views
- Gas kitchen with stone/Corian benchtops, soft closing cupboards
- LED lighting, split system reverse cycle air conditioning
- Open living and dining with timber look ceramic tiles
- Lounge room with gas point and MATV and payTV points
- Wool-blend carpeted bedroom, mirrored built-in robes
- Internal laundry with dryer
- Audio intercom with lift access
- Secure car space and storage cage
- Bathroom with ceramic wall and floor tiles, mirrored vanity cabinet
- On-site building manager, common landscaped courtyard

## Wentworth Point 603/1A Burroway Road

#### View

As advertised or by appointment

#### Agent

#### Nevena Petrovic

- 0428 835 910
- nevena@morton.com.au

### morton.com.au