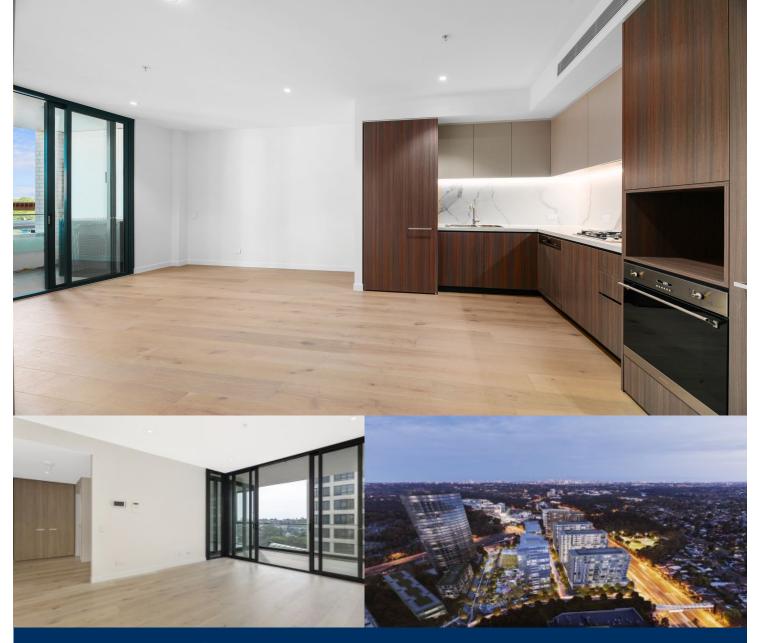

# morton

Great opportunity to lease one of the modern two- bedroom apartments in Hearth building, NBH at Lachlan's Line. This iconic development perfectly positioned above a bustling town square at the heart of the new Lachlan's Line masterplan.

- Generous open plan design with fresh modern decor
- Clever use of space with separate study room
- Quality designer kitchen with SMEG gas appliances
- Bathroom's have floor to ceiling tiles, mirrored vanity cabinet
- Spacious bedrooms with built-in robe, abundance of natural light
- Large entertainer's open balcony with pleasant views
- Video intercom, laundry with dryer, air-conditioning, NBN internet
- Lush landscaped gardens, BBQ & pool, onsite building manager
- 1 stop to Chatswood, 1 stop to Macquarie Center, 2 stops to University