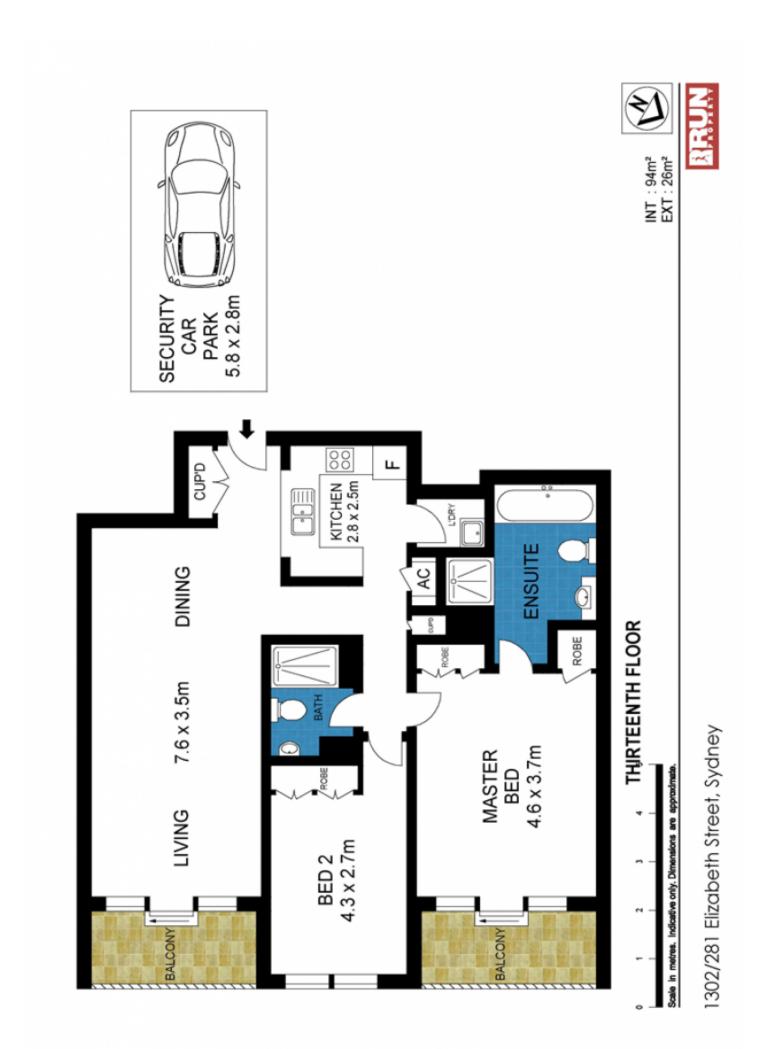

#### - Unfurnished

- Spacious, combined living/dining area leads out onto one of two balconies overlooking Hyde Park

- Two spacious bedrooms, both with views over Hyde Park, main with second connecting park side balcony and ensuite bathroom with bath

- Modern granite kitchen with stainless steel gas appliances
- Built in wardorbes in both bedrooms
- Air conditiong , internal laundry
- One secure car space
- Security access and concierge

- Resort style facilities include indoor heated pool, spa, sauna and fully equipped gym

## Sydney Level 13/281 Elizabeth Street