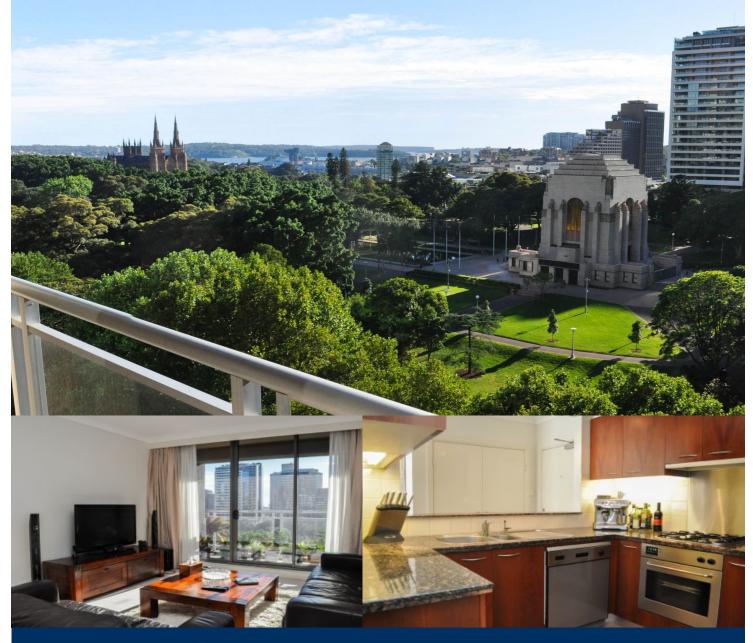

# morton.

Located in the sought after 'Regency Hyde Park' with breathtaking views over Hyde Park and Sydney Harbour glimpses.

#### - Unfurnished

- Spacious, combined living/dining area leads out onto one of two balconies overlooking Hyde Park

- Two spacious bedrooms, both with views over Hyde Park, main with second connecting park side balcony and ensuite bathroom with bath

- Modern granite kitchen with stainless steel gas appliances
- Built in wardorbes in both bedrooms
- Air conditiong , internal laundry
- One secure car space
- Security access and concierge

- Resort style facilities include indoor heated pool, spa, sauna and fully equipped gym