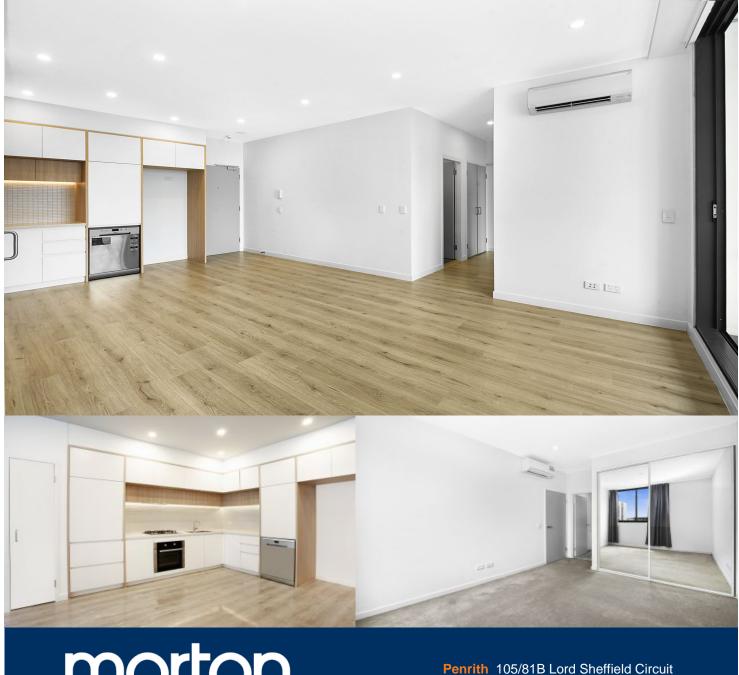

#### **Features**

- Ground floor with large north facing private courtyard
- LED, block-out curtains and A/C in living room
- Timbered open living/dining, filled with natural lights
- Stylish kitchen w stone bench-tops, soft close cupboards
- Four burner stove top, stainless steel appliance incl.
- NBN ready, MATV/PayTV points in living & bedroom
- Quality bathrooms both with mirrored vanity cabinet
- Large internal laundry with dryer