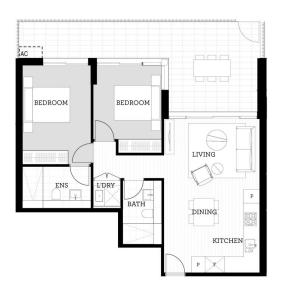

modern comfort, convenience and time to relax and enjoy the beauty that surrounds you. The Henry provides all that makes this possible - including an easy commute to work, amenities at your doorstep and the Nepean River or Blue Mountains a short drive away.

#### **Features**

- Ground floor with large north facing private courtyard
- LED, block-out curtains and A/C in living room
- Timbered open living/dining, filled with natural lights
- Stylish kitchen w stone bench-tops, soft close cupboards
- Four burner stove top, stainless steel appliance incl.
- NBN ready, MATV/PayTV points in living & bedroom
- Quality bathrooms both with mirrored vanity cabinet
- Large internal laundry with dryer

As advertised or by appointment

## Agent

### **Amy Torbarina**

0438 977 172

amy@morton.com.au



# <u>Apartment</u>

2BED - B 105





thorntoncentral.com.au

**THORNTON**