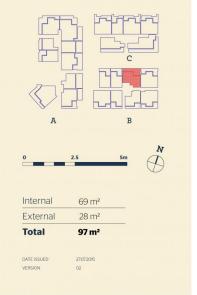

e to relax and enjoy the beauty that surrounds you. The Henry provides all that makes this possible - including an easy commute to work, amenities at your doorstep and the Nepean River or Blue Mountains a short drive away.

#### **Features**

- Ground floor with large north facing private courtyard
- LED, block-out curtains and A/C in living room
- Timbered open living/dining, filled with natural lights
- Stylish kitchen w stone bench-tops, soft close cupboards
- Four burner stove top, stainless steel appliance incl.
- NBN ready, MATV/PayTV points in living & bedroom
- Quality bathrooms both with mirrored vanity cabinet
- Large internal laundry with dryer

As advertised or by appointment

## Agent

### **Amy Torbarina**

0438 977 172

amy@morton.com.au



# <u>Apartment</u>

2BED - B 105





thorntoncentral.com.au

**THORNTON**