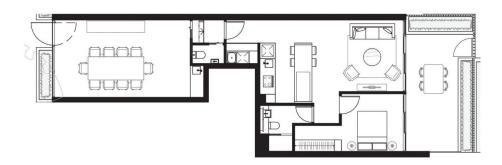

## Joseph Youll

0410 593 248

joseph.youll@morton.com.au

APARTMENT SLEVEL L
TYPE 1
UNIT AREA (sqm)
Internal 8
Balcony 2
Total S.01 Level 00 Res 1BT05

Internal 87m²

Balcony 22m²

Total 109m²

Sheet Number A50,001 Revision [2] 0 1 2 3 4 5m

Sheet Number Internation is believed to be correct but is not quaranteed. Changes may be made during construction and dimensions, such as the state of the contract to the contract for sale. The furniture and furnishings depicted are not included with any sale and contract to the contract for sale. The furniture and furnishings depicted are not included with any sale and the like. Prospective purchasers must rely on their own enquiries. All graphics including tile layout and ballustrades and the like are indicative only. Butkheads for services are not depicted.

Legend: S- Storage