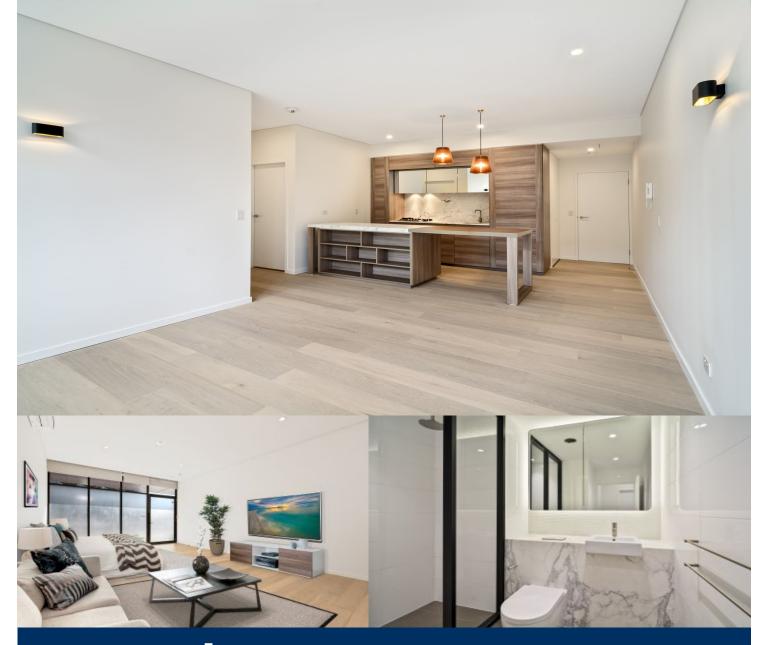

## morton.

Mosman G01/116 Belmont Road

2 📛 2

Set to impress the luxury and lifestyle benefits of the spectacular Monarch building. Featuring a self-contained studio with kitchen and bathroom on street side, and a one bedroom with a courtyard on the other, this smartly appointed residence is ideally suited to those seeking a quality low maintenance home with high quality finishes and tranquil garden outlook. Peacefully set to the very rear of the complex, it is immaculately presented throughout and ideally positioned right in the heart of Mosman.

- Light filled open living space flows to entertainers courtyard
- Ultra-modern kitchen with premium Miele appliances
- Ducted air-conditioning, private security entrance and good built-in storage
- Bedroom with courtyard access and generous walk-in wardrobe
- Electricity included
- Two secure car spaces, storage cage and plethora of visitors parking in secure basement with elevator access
- Internal laundry with dryer