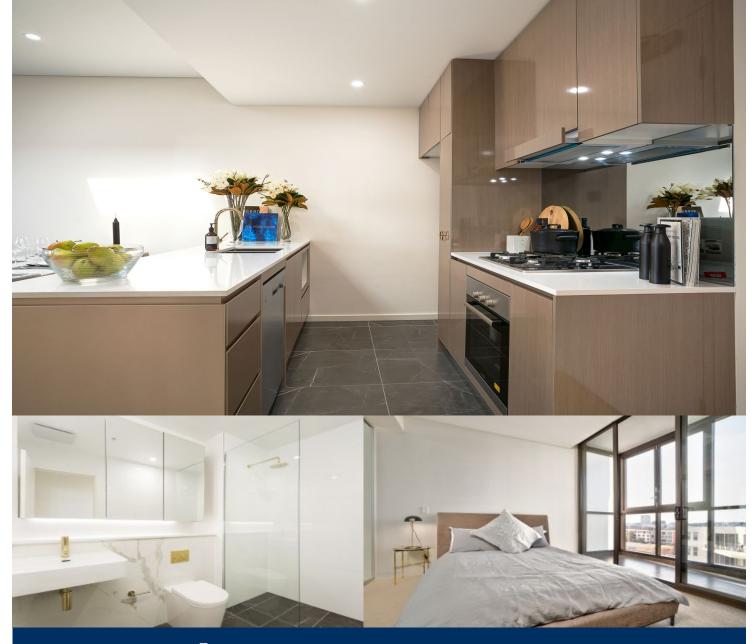

#### ENTRY VIA AMALFI DRIVE

Great opportunity to lease one of the finest and newest apartments at One The Waterfront, an iconic development in Wentworth Point. On the Waterfront offers a unique luxury lifestyle with high-end indoor and outdoor facilities to entertain you all year round. Located at the foot of Wentworth Point, it is in easy access to transport services to Rhodes, Parramatta and Circular Quay.

- Generous open plan design with latest in décor finishes
- Quality designer kitchen with Bosch built-in appliances
- Bathroom has floor to ceiling tiles, mirrored vanity cabinet
- Spacious bedroom with built-in robe
- Internal laundry with dryer, air-conditioning, fast speed fiber internet

- Security parking plus storage cage, video intercom life access

- Beautiful rooftop garden with BBQ areas, onsite building manager