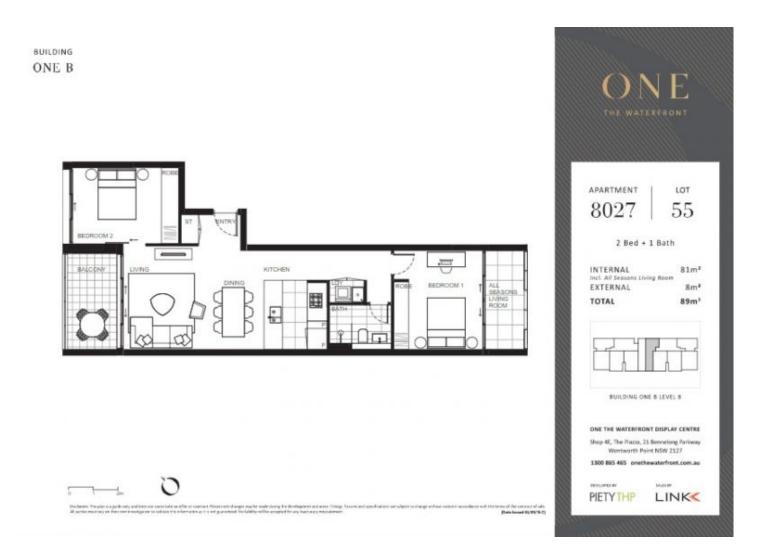

# morton.

Wentworth Point B8027/11 Bennelong Parkway

- Generous open plan design with latest in décor finishes
- Quality designer kitchen with Bosch built-in appliances
- Bathroom has floor to ceiling tiles, mirrored vanity cabinet
- Spacious bedroom with built-in robe
- Internal laundry with dryer, air-conditioning, fast speed fiber internet