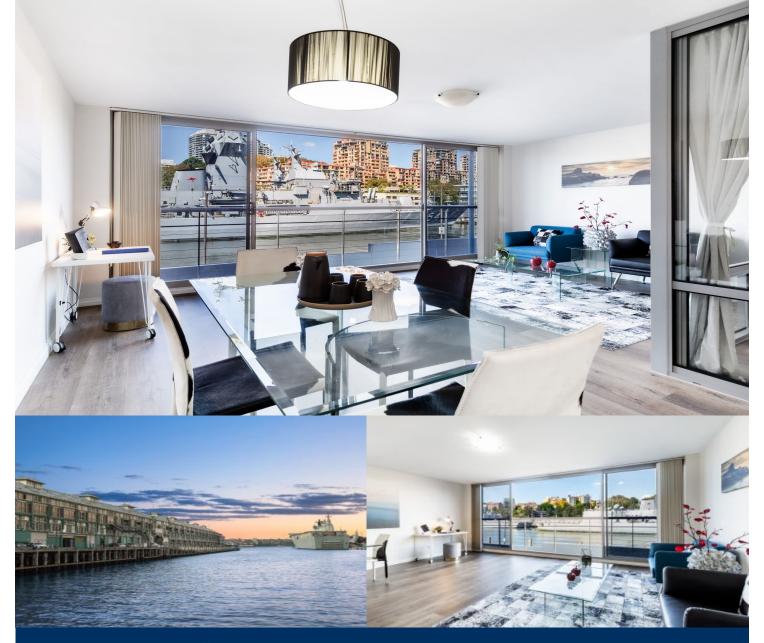

# morton.

Offering a lifestyle beyond compare, this spacious and unique residence presents an opportunity to reside in one of Sydney's most sought-after locations. Positioned on the Eastern side of the "Finger Wharf" you will enjoy water views in this light character filled apartment.

Whether you're looking for a home, Sydney pad or investment opportunity, this apartment ticks all the boxes. Its prime location, unique design, the appeal is undeniable.

- Spacious 59 sqm unique floorplan
- Bedroom utilising glass panels to take full advantage of natural light and water views
- Internal laundry with dryer
- Excellent storage facilities
- Floorboards throughout
- Reverse cycle air conditioning
- Panoramic view up to Potts Point
- Generously proportioned interiors
- Bright and welcoming