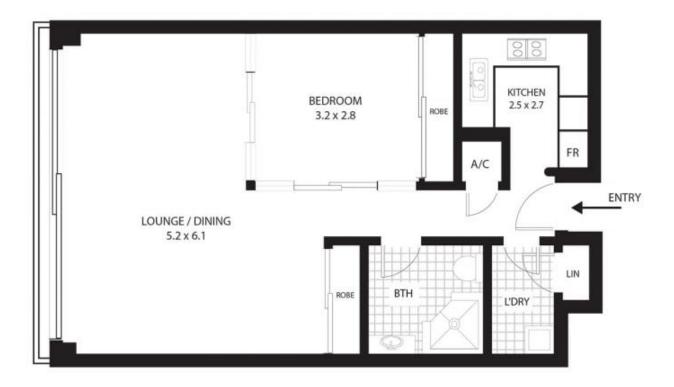

Whether you're looking for a home, Sydney pad or investment opportunity, this apartment ticks all the boxes. Its prime location, unique design, the appeal is undeniable.

- Spacious 59 sqm unique floorplan
- Bedroom utilising glass panels to take full advantage of natural light and water views
- Internal laundry with dryer
- Excellent storage facilities
- Floorboards throughout
- Reverse cycle air conditioning
- Panoramic view up to Potts Point
- Generously proportioned interiors
- Bright and welcoming