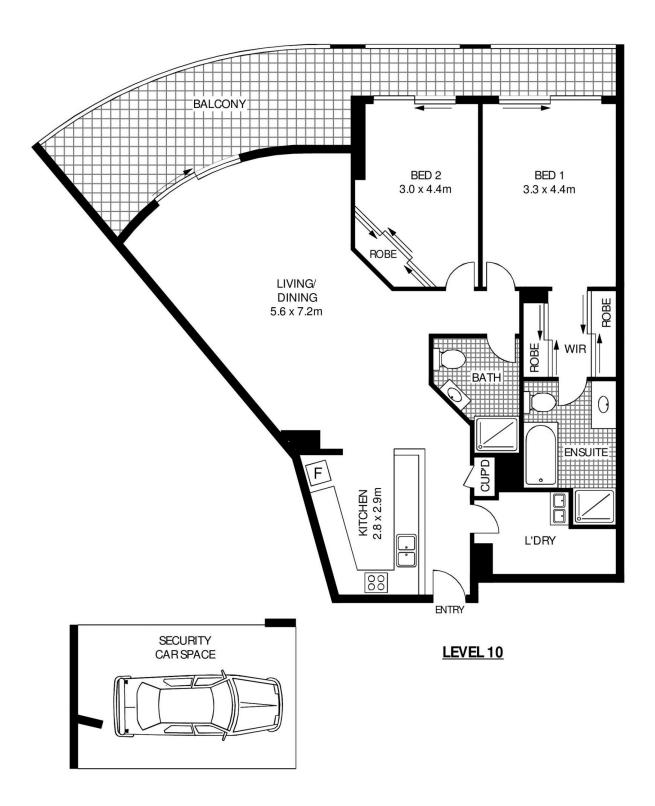

- Generous open living and dining area, timber floors
- Full length balcony ideal for outdoor entertaining
- Two double bedrooms both have access to the balcony
- Master contains ensuite and bathtub
- Reverse cycle air conditioning in the living and both bedrooms
- Security car space, full internal laundry
- Resort facilities include a heated pool, gym, spa and sauna
- Access to a shared rooftop terrace with city views
- Pets considered upon application