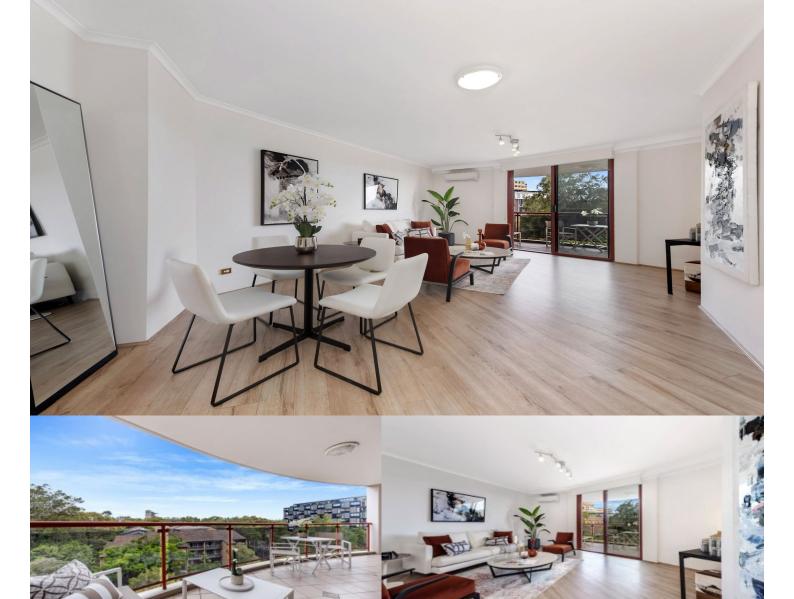

morton.

Pyrmont 111/152-164 Bulwara Road

2 📛

Contemporary interiors, over-sized proportions and a location packed with lifestyle advantages adds immediate appeal to this stylishly presented "Darlington" residence. Its flowing interiors enjoy leafy seclusion and provide an expansive single level layout, an easy low maintenance design and a sense of privacy with the convenience of being located close to the city's major attractions.

- Generous open living and dining area, timber floors
- Full length balcony ideal for outdoor entertaining
- Two double bedrooms both have access to the balcony
- Master contains ensuite and bathtub
- Reverse cycle air conditioning in the living and both bedrooms
- Security car space, full internal laundry
- Resort facilities include a heated pool, gym, spa and sauna
- Access to a shared rooftop terrace with city views
- Pets considered upon application