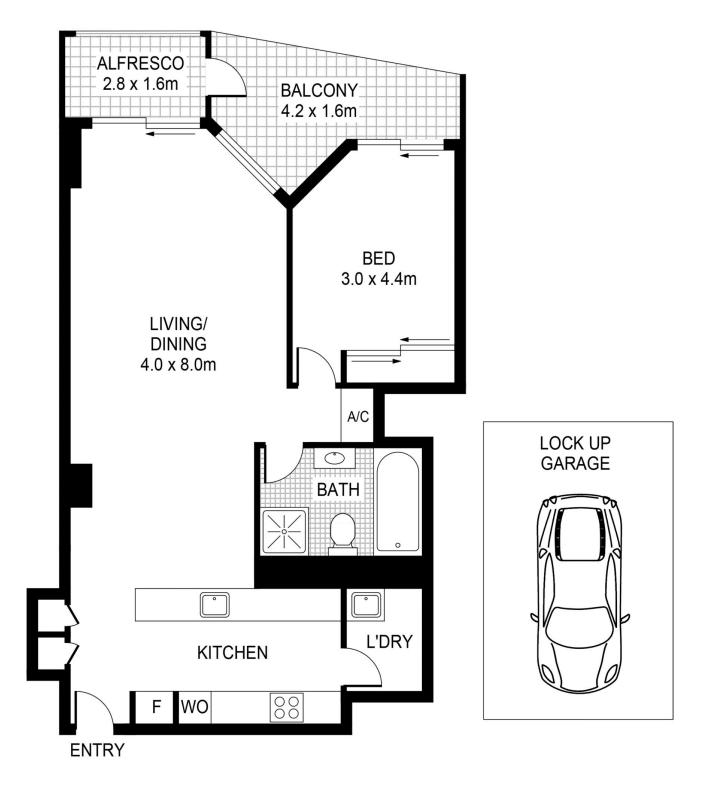

## morton.

Haymarket Level 9/303 Castlereagh Street

Set on the ninth floor, located within the resort style 'Regis Tower', this unique home is a perfect home for the size and the location.

- Impressive 95 sqm, with a winter garden plus a balcony
- Open plan dining & living area, great natural light / balcony access
- Spacious bedroom with built-in wardrobes and balcony
- Modern European kitchen with gas and Stone bench-tops
- Ducted air-conditioning, ample storage and a full size internal
- 16 sqm lock up garage on title with plenty of room for storage
- Resort style complex features heated pool, steam room, gym & squash courts
- Secure building with 24 hour security, concierge and intercom