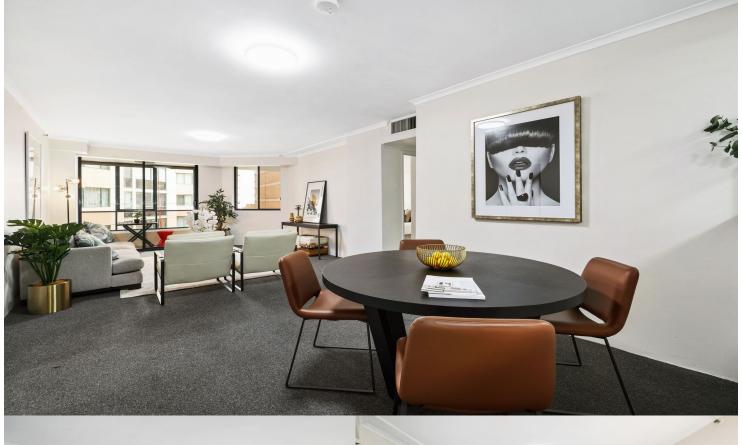

## morton.

Haymarket Level 9/303 Castlereagh Street

Set on the ninth floor, located within the resort style 'Regis Tower', this unique home is a perfect home for the size and the location.

- Impressive 95 sqm, with a winter garden plus a balcony
- Open plan dining & living area, great natural light / balcony access
- Spacious bedroom with built-in wardrobes and balcony
- Modern European kitchen with gas and Stone bench-tops
- Ducted air-conditioning, ample storage and a full size internal
- 16 sqm lock up garage on title with plenty of room for storage
- Resort style complex features heated pool, steam room, gym & squash courts
- Secure building with 24 hour security, concierge and intercom