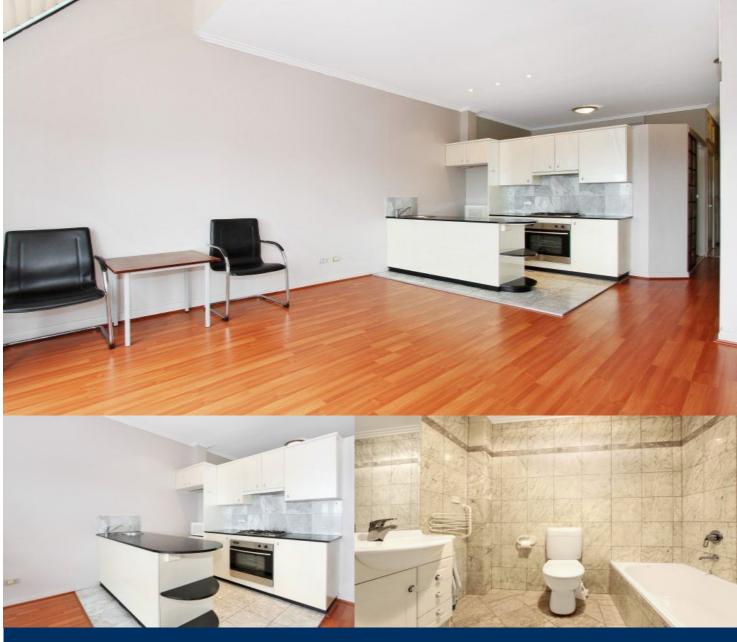

## Joseph Youll

0410 593 248

joseph.youll@morton.com.au

this one bedroom apartment featuring expansive views over the western district. Conveniently located within easy walking distance to the vibrant cafes of Crows Nest and St Leonard's train station and only a ten minute drive to the CBD and Chatswood.

Situated on the top floor and on the far side to the highway is

- Living area with timber floors opens opens to balcony
- Floor to ceiling windows allowing for great natural light
- Stainless steel Fisher & Paykel gas appliances
- Reverse cycle air-conditioning, neat full bathroom
- Double bedroom includes built-in robes plus additional storage
- Security building
- Lift access and security undercover car space
- Rooftop area with pool, spa, gym and barbeque area