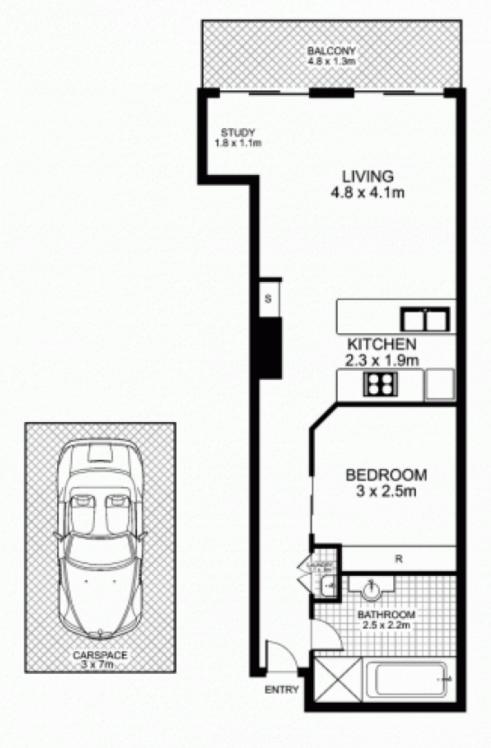

## 313/420 Pacific Highway, CROWS NEST

This floor plan is infanded as a guide only. Layout dimensions are approximate only. No representations or warranties of any nature whatsoever are given or intended. Any person using this information should rely on their own enquiries