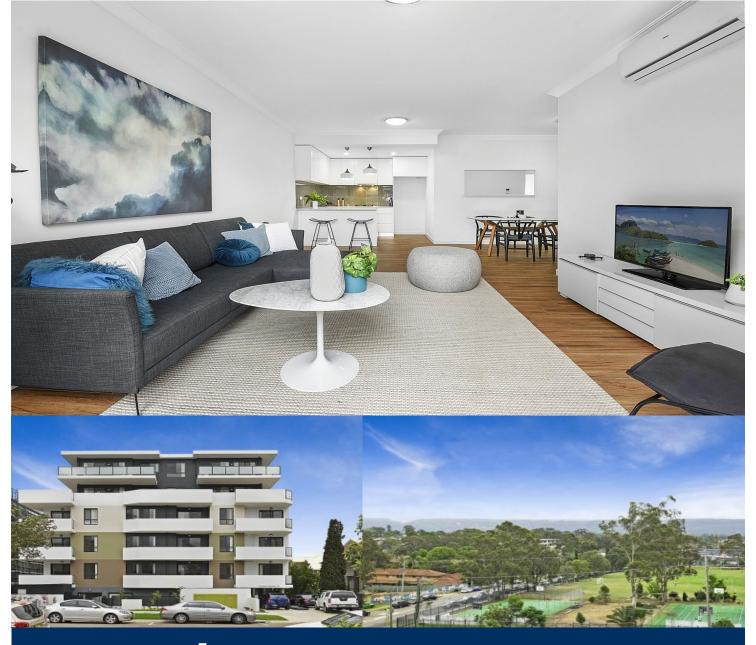

# morton.

Rivoli is an upmarket development of 43 luxury near new 1,2 & 3 bedroom unfurnished apartments, with a clear focus on never-before-seen quality finishes that are timeless and exude sophistication. Located in the hub of Penrith in-between Penrith and Kingswood train stations.

Features

- Entertainers eat-in kitchen with four-burner gas cooktop

- SMEG stainless steel appliances, stylish pendant light fixtures

- Caesarstone benchtops, soft close cupboards, glass splashback

- Reverse-cycle air conditioning, blinds and flyscreens installed

- Open living/dining with contemporary Italian timber-look floor tiles

- 2.7 metre high ceilings embrace the natural light, linen cupboard

- MATV and payTV points in the living room and bedroom(s)

- Wool-blend carpeted bedrooms, mirrored built-in robes