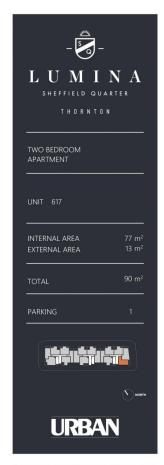

morton.

Penrith 617/26A Lord Sheffield Circuit

2 📛 2

LEASED for \$580 per week. If you own an apartment or home, please contact Anthony Fleming 0437 929 484, anthonyf@morton.com.au, for a free sales or rental market appraisal.

Lumina is perfectly positioned in the heart of Thornton's exciting emerging urban centre. This two bedroom south facing apartment is near new, built in 2020! So close to all of Penrith's fantastic amenities, this apartment will not last long.