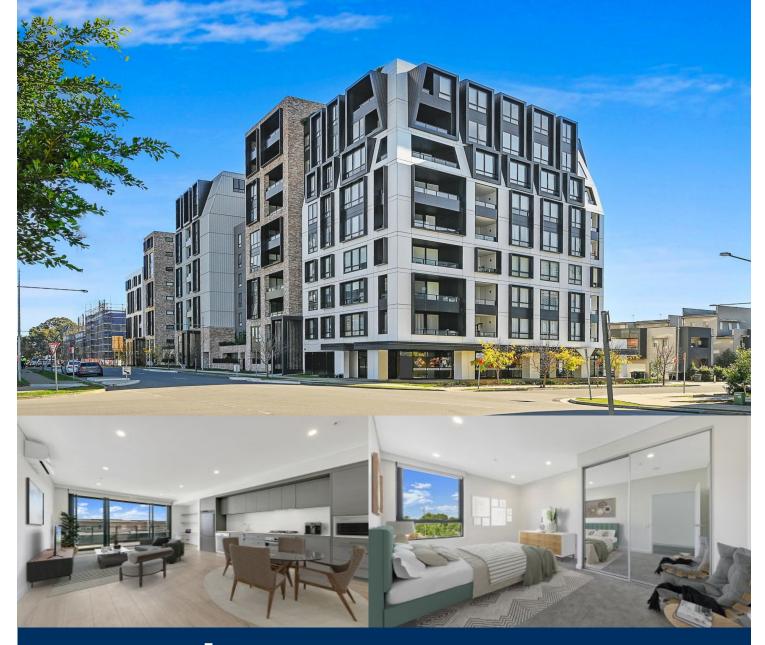

morton.

Penrith 617/26A Lord Sheffield Circuit

2 📛 2

LEASED for \$580 per week. If you own an apartment or home, please contact Anthony Fleming 0437 929 484, anthonyf@morton.com.au, for a free sales or rental market appraisal.

Lumina is perfectly positioned in the heart of Thornton's exciting emerging urban centre. This two bedroom south facing apartment is near new, built in 2020! So close to all of Penrith's fantastic amenities, this apartment will not last long.

- Ducted AC system and floorboards to the living room
- Carpet to the bedrooms with blinds
- Modern kitchen with Westinghouse appliances including dishwasher and gas cooktop
- Two double bedrooms with built in robes, master with ensuite
- Good sized balcony running off the living area
- Common area includes BBQ area, pet friendly areas and a herb garden
- Ground floor retail and 200m from Penrith train station
- Bicycle room and building manager across the street