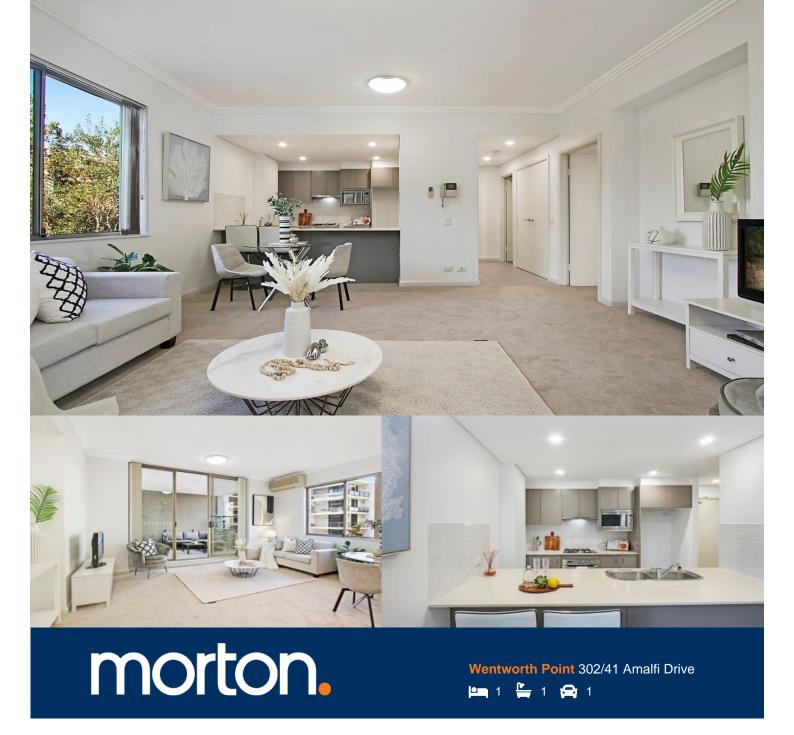

Ideally placed in a prized north-eastern corner setting, this unique one bedroom apartment offers a private lifestyle of comfort, convenience and quality. Just a few short moments to the heart of Wentworth Point Village, this well proportioned residence flows over an intuitively designed 70sqm.

- Open plan lounge and dining area flows to an oversized balcony
- Chic Caesar-Stone kitchen, stainless steel appliance, gas cooktop and breakfast bar
- Impressive and oversized bedroom with built-ins
- Air conditioning, high ceilings and a storage cage
- Stylish bathroom with bathtub and European laundry
- Secure car space + storage