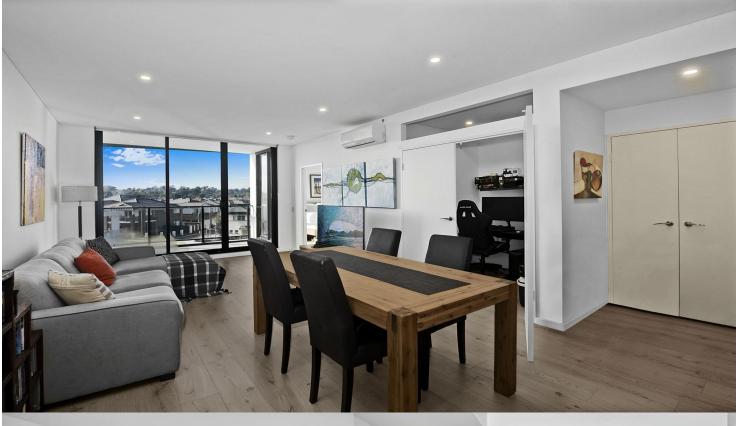

## morton.

Penrith 214/60 Lord Sheffield Circuit

As part of the highly popular 'Thornton Estate' master planned community, this bright and airy one-bedroom plus study apartment makes a spacious modern home with excellent lifestyle convenience. It offers the perfect low maintenance for those looking for an ultra-modern property with large proportions, designer finishes and a premium position in the architectural Wildwood Apartments security building.

- Well-proportioned open design with wide timber floors
- Separate home office plus a large bedroom with built-in
- East facing balcony flows off the living area and bedroom
- Smartly appointed gas kitchen with integrated appliances
- Security basement car space, designer ensuite and laundry
- Air-conditioning, intercom entrance and lift access to the door
- Residents rooftop terrace with panoramic Blue Mountains views
- No pets allowed