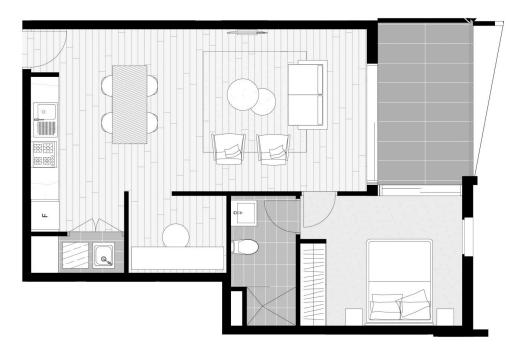

- Well-proportioned open design with wide timber floors
- Separate home office plus a large bedroom with built-in
- East facing balcony flows off the living area and bedroom
- Smartly appointed gas kitchen with integrated appliances
- Security basement car space, designer ensuite and laundry
- Air-conditioning, intercom entrance and lift access to the door
- Residents rooftop terrace with panoramic Blue Mountains views
- No pets allowed