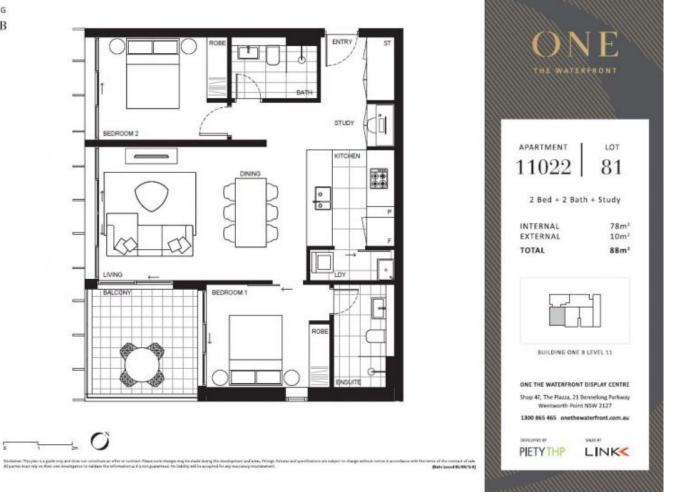

- Generous open plan design with latest in décor finishes

- West-facing open balcony with views to Sydney Olympic Park
- Designer kitchen with Bosch built- in appliances
- Spacious bedrooms with built-in wardrobes
- Main bedroom with en-suite
- Study nook
- Internal laundry with dryer
- Split system air-conditioning

Wentworth Point B11022/11 Bennelong Parkway