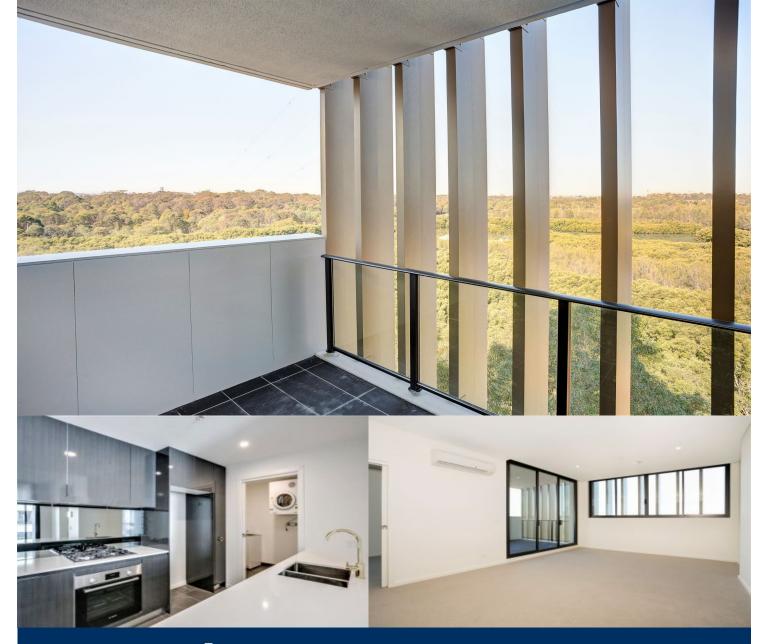

- Generous open plan design with latest in décor finishes

- West-facing open balcony with views to Sydney Olympic Park
- Designer kitchen with Bosch built- in appliances
- Spacious bedrooms with built-in wardrobes
- Main bedroom with en-suite
- Study nook
- Internal laundry with dryer
- Split system air-conditioning