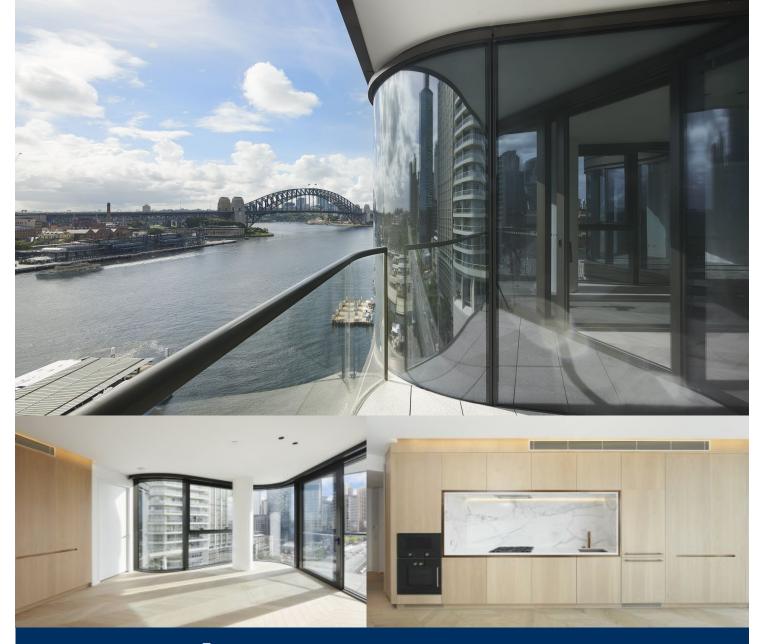

# morton.

Set in one of Sydney's most highly desirable addresses. A sophisticated design by Tzannes Architects, Crone Partners & Make, this luxurious residence is surrounded by world class amenities and access to some of Sydney's best restaurants, cafes, shops and transport options.

- Premiere Circular Quay position, with bridge views
- Welcoming design with light filled interiors and balcony
- Generous bedroom with stunning marble unsuited
- Air conditioning, video intercom, internal laundry
- 2.7m ceilings, floor to ceiling windows throughout
- Gaggenau appliances, integrated dishwasher and fridge
- Pool, spa, gym, steam room, residential sitting rooms, library, concierge
- World class address, cafés, transport, designer shops nearby