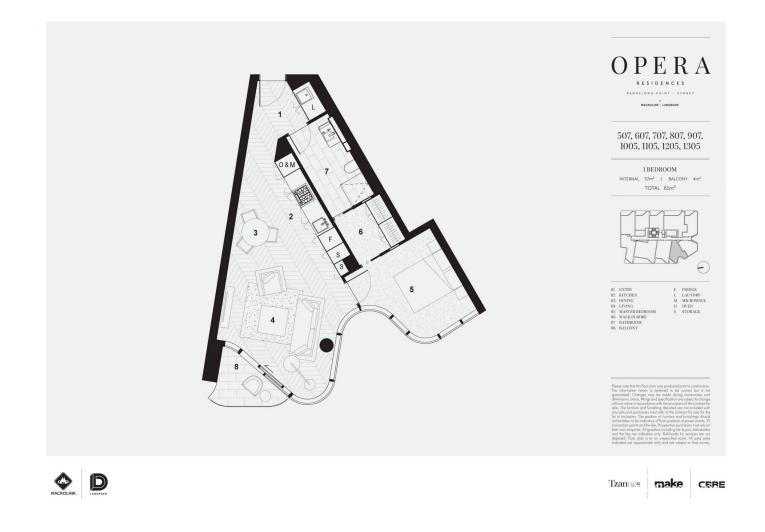

- Premiere Circular Quay position, with bridge views
- Welcoming design with light filled interiors and balcony
- Generous bedroom with stunning marble unsuited
- Air conditioning, video intercom, internal laundry
- 2.7m ceilings, floor to ceiling windows throughout
- Gaggenau appliances, integrated dishwasher and fridge
- Pool, spa, gym, steam room, residential sitting rooms, library, concierge
- World class address, cafés, transport, designer shops nearby