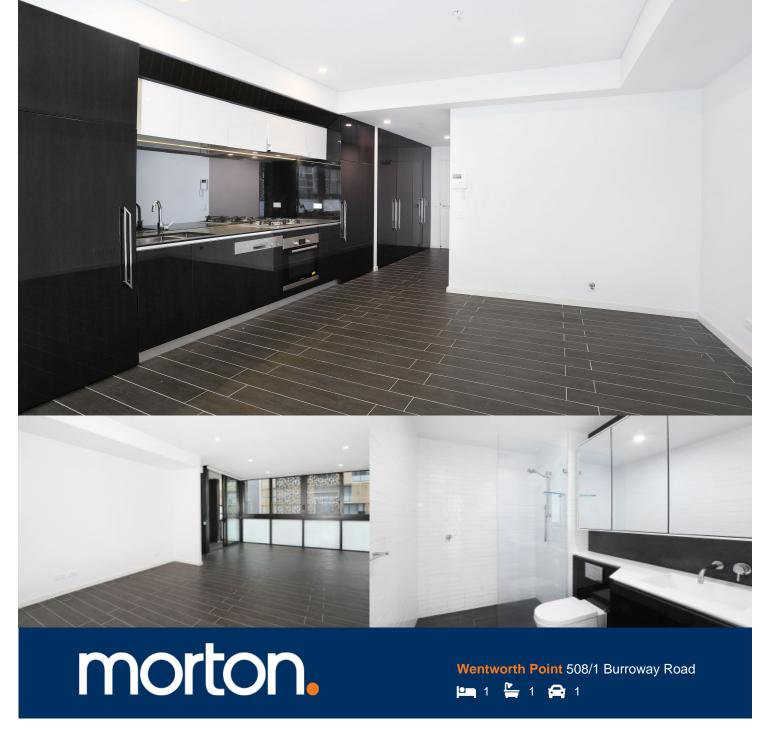

- Entertainers gas kitchen with stone/Corian benchtops, soft closing cupboards
- Split system reverse cycle air conditioning
- Open living and dining with timber look ceramic tiles
- Lounge room with gas point and MATV and payTV points
- Wool-blend carpeted bedroom, mirrored built-in robes
- Internal laundry with dryer, audio intercom with security and lift access
- Bathroom with ceramic wall and floor tiles, mirrored vanity cabinet
- Basement secure parking with one storage cage
- On-site building manager