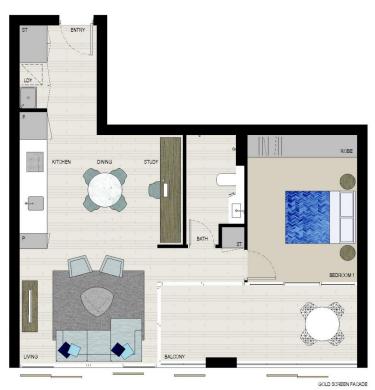

- Entertainers gas kitchen with stone/Corian benchtops, soft closing cupboards
- Split system reverse cycle air conditioning
- Open living and dining with timber look ceramic tiles
- Lounge room with gas point and MATV and payTV points
- Wool-blend carpeted bedroom, mirrored built-in robes
- Internal laundry with dryer, audio intercom with security and lift access
- Bathroom with ceramic wall and floor tiles, mirrored vanity cabinet
- Basement secure parking with one storage cage
- On-site building manager