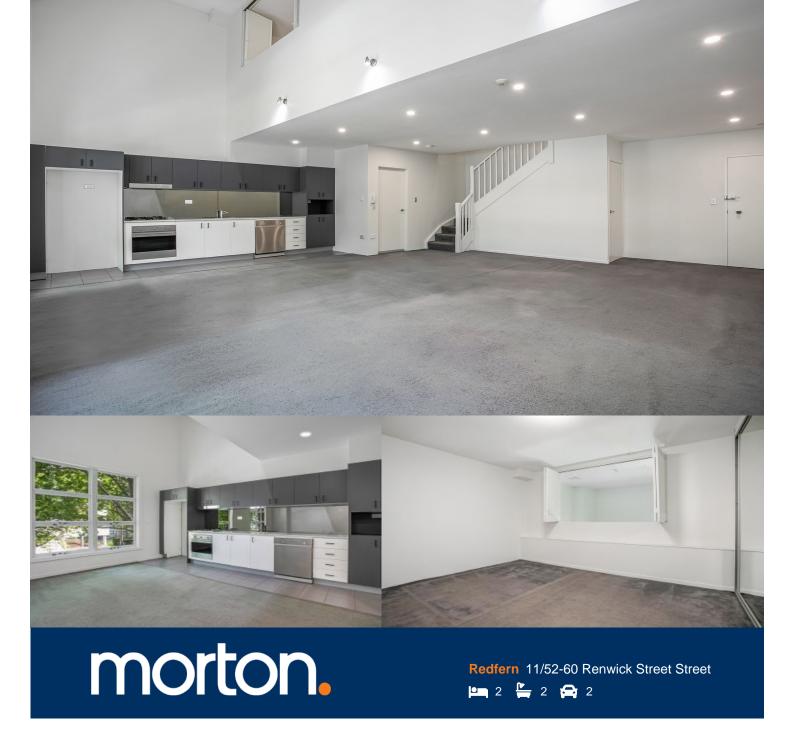

\*\*Entrance is on Regent St\*\*

An exclusively rare split level apartment with modern features and high ceilings. Set within a well-maintained security complex with bright, breezy interiors, this apartment holds an exceptional location close to trains and other public transport, shops, cafes, parks and within a short walk to the CBD.

- A exclusive split level apartment
- Master bedroom includes ensuite
- Second bedroom includes built ins
- Welcoming you with a large combined living & dining space
- Modern kitchen with ample cupboard space
- High ceilings throughout
- Spacious internal laundry area
- Two tandem car spaces