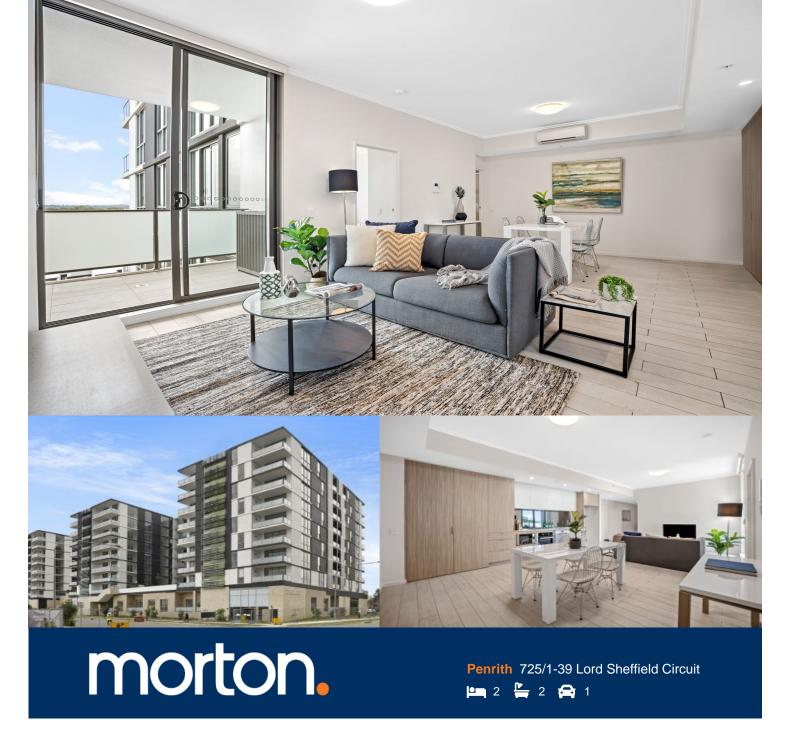

Convenience, community and sophisticated living combine for an amazing lifestyle with this quality 'Harts Landing' apartment. Situated within the master-planned Thornton Estate, it brings light, space and privacy to its list of many highlights and provides a well-designed living space with elevated outlooks that stretch to the Blue Mountains.

- Smart and stylish layout featuring 85sqm of living space
- Sun-filled open design with timber-look porcelain floors
- Reverse-cycle air conditioning in the living area
- Two double-sized bedrooms plus separate study area
- Bright north east facing balcony with sweeping views
- Gas fitted kitchen with designer finishes and dishwasher
- Ensuite, full main bathroom plus an internal laundry
- Great on-site amenities, BBQ and landscaped gardens
- Security car space, storage cage, intercom and lift access