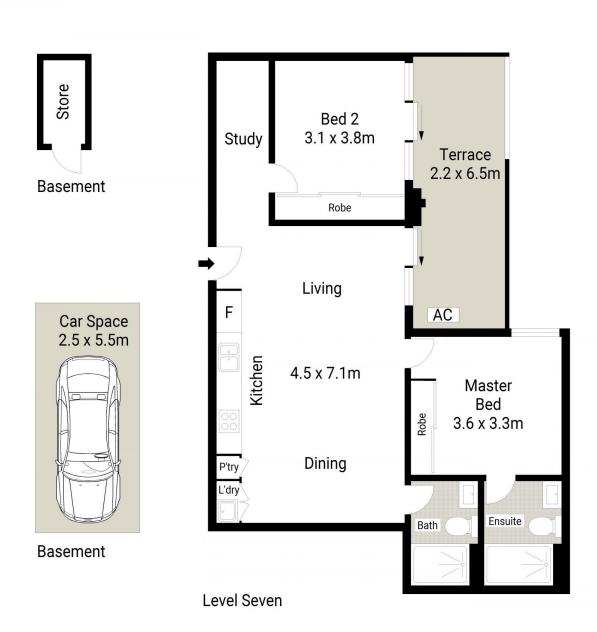

- Smart and stylish layout featuring 85sqm of living space
- Sun-filled open design with timber-look porcelain floors
- Reverse-cycle air conditioning in the living area
- Two double-sized bedrooms plus separate study area
- Bright north east facing balcony with sweeping views
- Gas fitted kitchen with designer finishes and dishwasher
- Ensuite, full main bathroom plus an internal laundry
- Great on-site amenities, BBQ and landscaped gardens
- Security car space, storage cage, intercom and lift access

## **Amy Torbarina**

0438 977 172

amy@morton.com.au

APPROX : GROSS INTERNAL AREA :- 72 SQM APPROX : BALCONY/TERRACE :- 13 SQM APPROX : GROSS TOTAL AREA :- 102 SQM