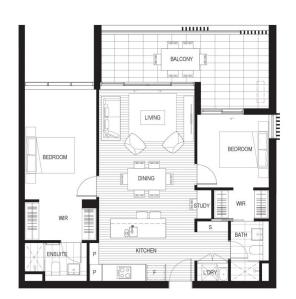

- Elevated 6th floor north east facing large 18sqm covered entertainers balcony, enjoys the morning sun and picture perfect views
- Crisp and fresh 80sqm internal living area, light colour scheme interiors feature a light filled open design with floorboards and air con, blinds and flyscreens
- Large eat-in gas kitchen with ample storage space and Omega appliances
- Two carpeted double bedrooms both with walk-in mirrored built-in robes and ensuite, king-sized master bedroom, bedroom two with balcony access
- Separate study area, basement car space and storage cage

## B604

**BUILDING B** 