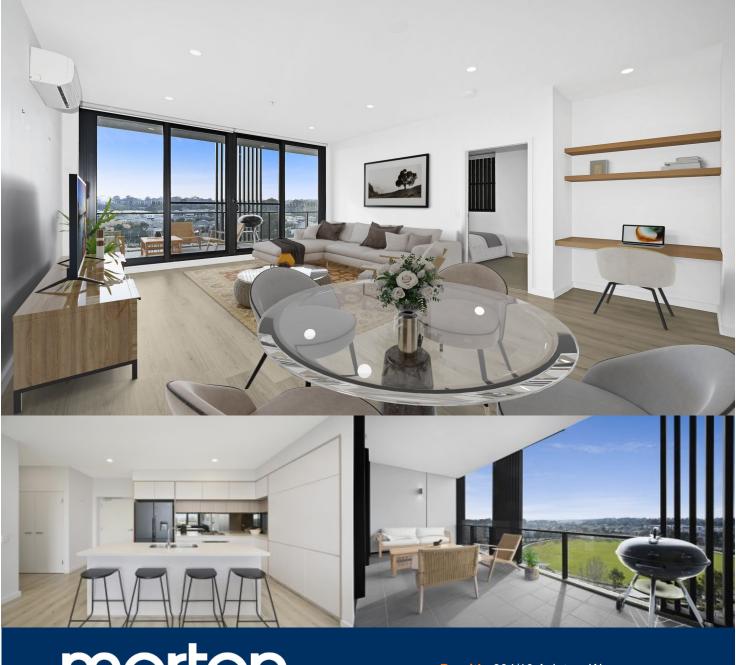

morton.

Penrith 604/10 Aviators Way

2

2 🖁

The Pavilions East are Thornton Central's newest apartments, located on the north side of Penrith train station with picture perfect uninterrupted park and Blue Mountains views, situated in the master-planned community Thornton Estate. Convenient apartment living only metres to Penrith train station, Westfield shopping centre, local parks and quality restaurants and cafes.

- Elevated 6th floor north east facing large 18sqm covered entertainers balcony, enjoys the morning sun and picture perfect views
- Crisp and fresh 80sqm internal living area, light colour scheme interiors feature a light filled open design with floorboards and air con, blinds and flyscreens
- Large eat-in gas kitchen with ample storage space and Omega appliances
- Two carpeted double bedrooms both with walk-in mirrored built-in robes and ensuite, king-sized master bedroom, bedroom two with balcony access
- Separate study area, basement car space and storage cage