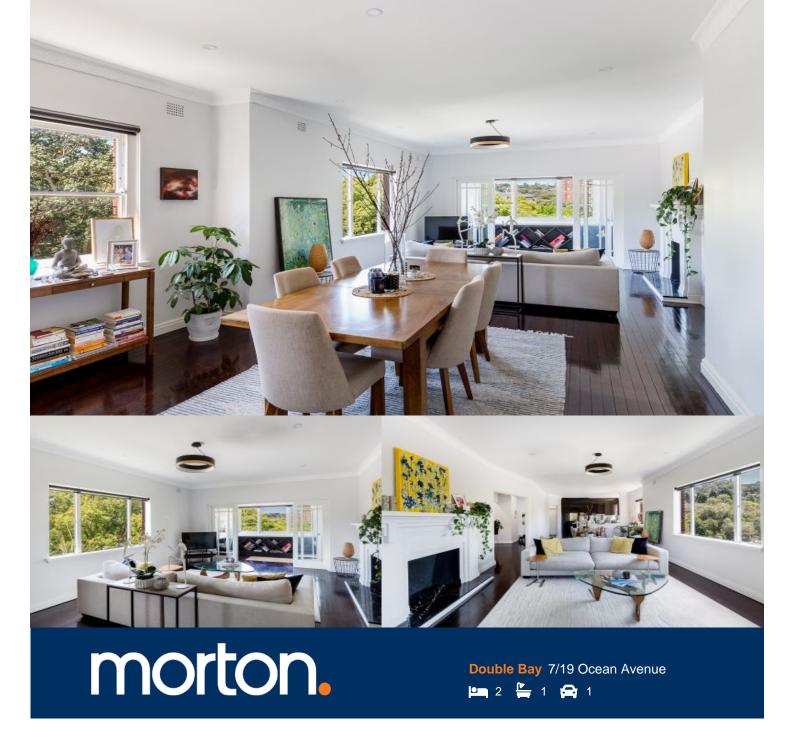

This generous two bedroom conversion offers residents a chic and spacious apartment in the heart of Double Bay and offers a contemporary and enjoyable lifestyle

- Master bedroom with built-ins and an adjoining sun-room
- Elegant entrance and large combined living area with decorative fire place and leafy outlook
- Sleek marble top kitchen with stainless steel appliances including dishwasher
- Modern bathroom with frame-less glass shower recess
- Timber floors and high ceilings throughout
- Additional features include internal laundry and a secure lock up garage for one car
- Located only moments to Double Bay's cosmopolitan cafe and boutique district.