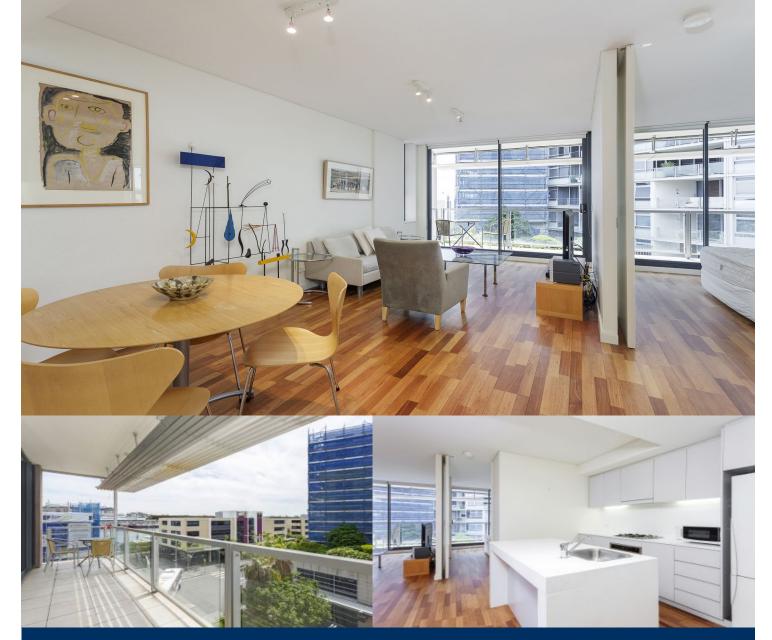

morton.

Sydney Level 5/45 Shelley Street

**▶** 1 **▶** 

Located in chic King Street Wharf precinct is this beautifully fully furnished one bedroom apartment.

- North facing open plan living
- Bedroom with built-in robe and balcony access
- Sleek kitchen with stainless steel appliances
- North facing balcony with water glimpses of Darling Harbour
- Modern bathroom with mirror cabinet
- Internal laundry with dryer
- Reverse cycle air conditioning
- Secure building with intercom access