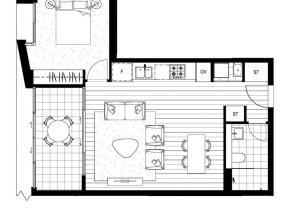

## Joseph Youll

0410 593 248

joseph.youll@morton.com.au

1B.04\_B Internal Area External Area Total Area

50-52m<sup>2</sup> 7-9m<sup>2</sup> 57-61m<sup>2</sup>

HIDEAWAY

12.13, 13.08, 15.11, 16.11

HEARTH