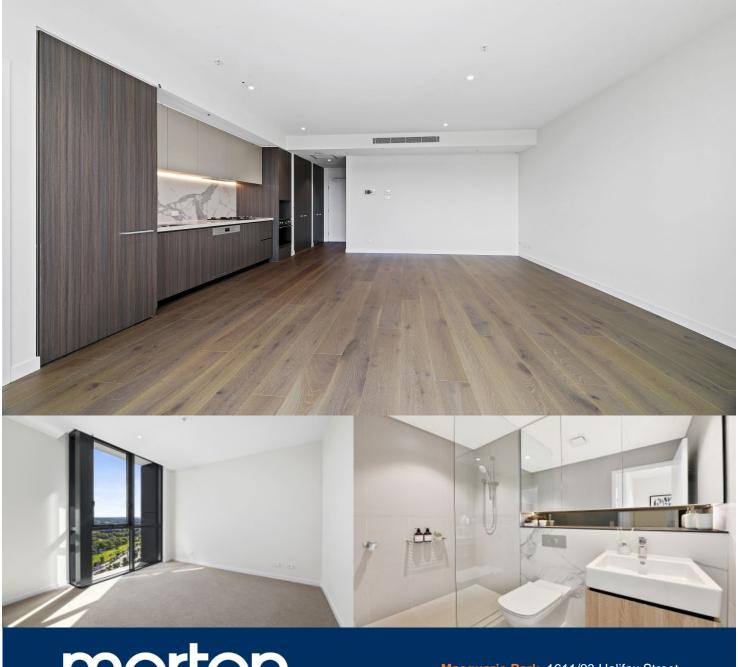

morton.

Macquarie Park 1611/23 Halifax Street

1 🖺

Great opportunity to lease this new one-bedroom located on level 16 in Hearth building, NBH at Lachlan's Line. This iconic development perfectly positioned above a bustling town square at the heart of the new Lachlan's Line master plan.

- Generous open plan design with timber floorboards throughout
- Quality designer kitchen with SMEG gas appliances
- Bathroom has floor to ceiling tiles, mirrored vanity cabinet
- Spacious bedroom with built-in robe, abundance of natural light
- Internal laundry with dryer, cupboard with ample storage
- Video intercom, air-conditioning, NBN internet
- Lush landscaped gardens, BBQ & pool, onsite building manager
- 1 stop to Chatswood, 1 stop to Macquarie Center, 2 stops to University