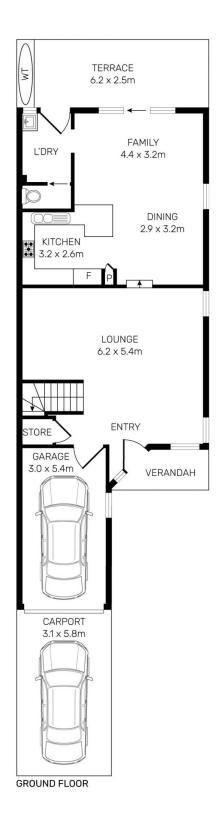

- Formal lounge room plus separate dining and casual family living areas

- Three double sized bedrooms all on the upper level with built in robes

- Generously sized open plan lounge & dining areas
- Large gourmet kitchen
- Full family bathroom, ensuite plus an additional downstairs  $\ensuremath{\mathsf{WC}}$
- Private backyard with overlooking level grassed yard
- Large double undercover/lock up garage, off street parking