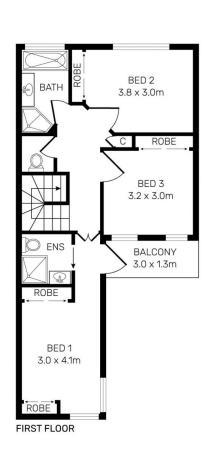

- Formal lounge room plus separate dining and casual family living areas

- Three double sized bedrooms all on the upper level with built in robes

- Generously sized open plan lounge & dining areas
- Large gourmet kitchen
- Full family bathroom, ensuite plus an additional downstairs  $\ensuremath{\mathsf{WC}}$
- Private backyard with overlooking level grassed yard
- Large double undercover/lock up garage, off street parking