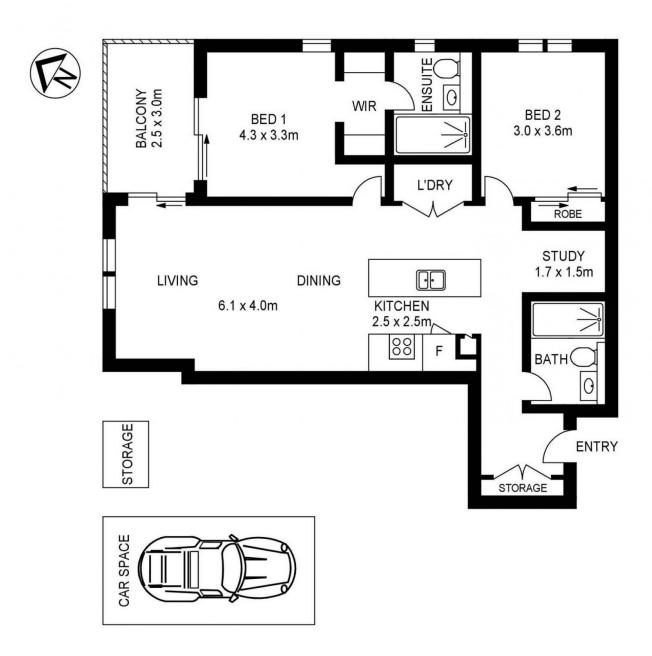

## 526/48-56 BUNDARRA STREET, ERMINGTON

Please note these measurements are approximate only. The plans is intended as a rough guide for illustrative purpose. It is not warranted or guaranteed to be correct nor it is part of the sale or rental contract