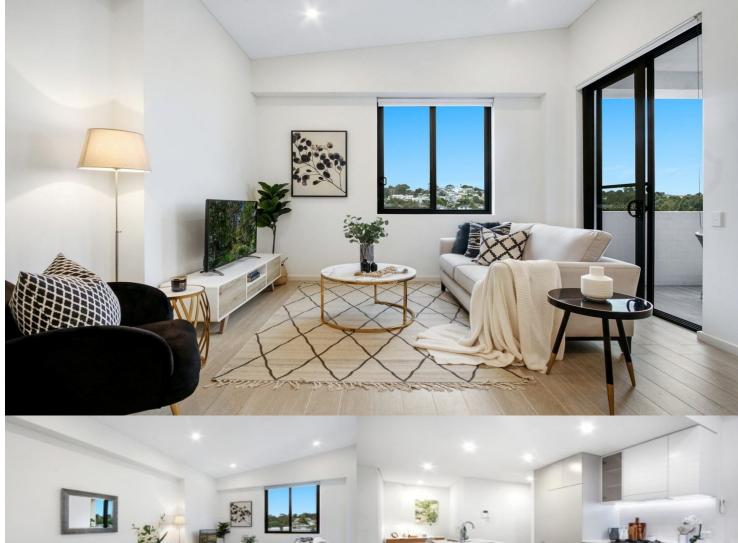

## **Nevena Petrovic**

0428 835 910

□ nevena@morton.com.au

offers lifestyle apartment living within the masterplanned community in Ermington. Perched on the waters edge, this apartment offers easy access to the river, cycleway and parks. You can enjoy water views from the entertainer's balcony.

Located in the urban hub of Royal Shores, Safari Building

- Top level apartment with extra high ceiling
- Reverse cycle air conditioning
- Stainless steel kitchen appliances
- Cesar stone bench tops & splash backs
- LED under cupboard lighting
- Wool blend carpets, efficient LED down lights
- Data/TV points in living and main bedroom
- Recessed mirrored cabinets in bathroom
- Security building, video intercom
- One car space + storage cage