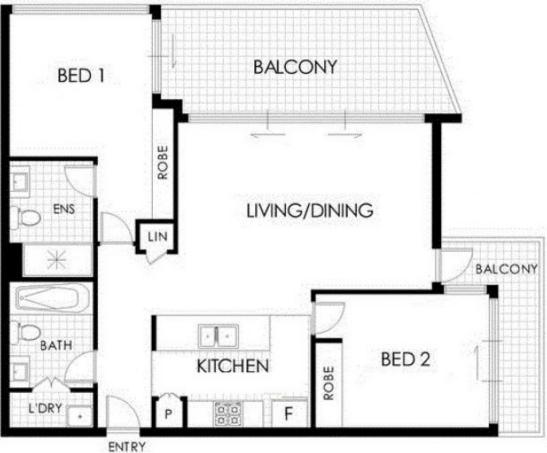

FLOOR PLAN

- Absolute waterview
- Spacious floorplan with large size balcony
- Air conditioning
- Secure car space
- Gourmet kitchen with quality stainless steel appliances
- Higher floor apartment level 8

morton.com.au