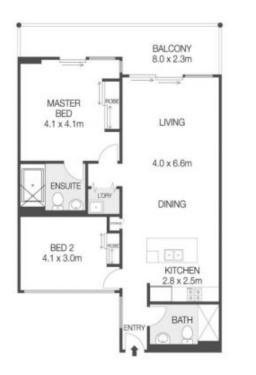

## morton.

This superb apartment encapsulates everything Victoria Park living is about, offering a sleek and stylish haven that is just steps to East Village, bus, parks and rail. Set back in the block with a perfect north-east aspect, it delivers a spacious and well configured floor plan with a large alfresco balcony and quality array of fixtures and fittings.

- Elevated 6th floor position
- Generous and open plan living and dining spaces
- Beautifully proportioned and full width balcony, perfect for entertaining or relaxing
- Stone topped kitchen, well appointed with European stainless appliances including a gas cooktop and dishwasher
- Two substantial bedrooms with built-ins
- Master bedroom with large en-suite, bathtub and balcony access
- Central and stylish main bathroom, internal laundry with dryer
- Reverse cycle split-system air conditioning throughout
- Single secure car space