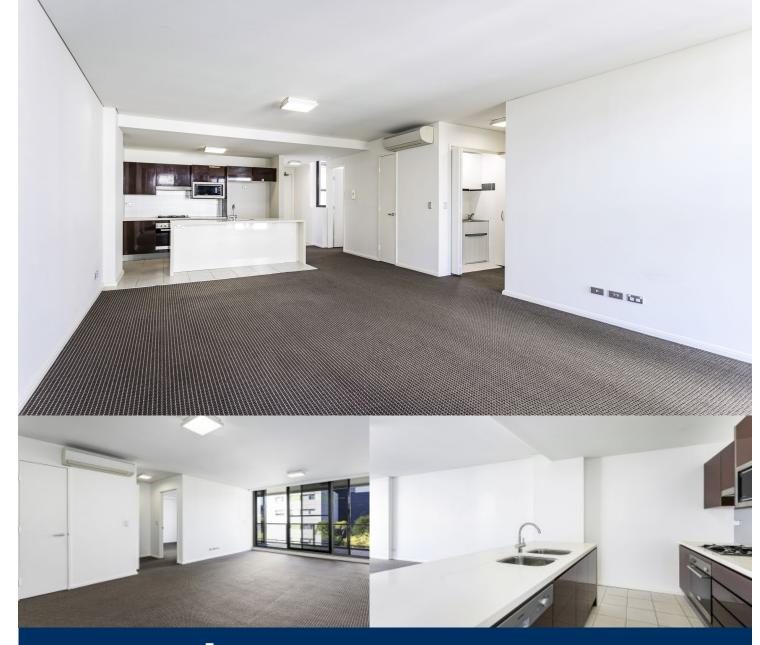

## morton.

This superb apartment encapsulates everything Victoria Park living is about, offering a sleek and stylish haven that is just steps to East Village, bus, parks and rail. Set back in the block with a perfect north-east aspect, it delivers a spacious and well configured floor plan with a large alfresco balcony and quality array of fixtures and fittings.

- Elevated 6th floor position
- Generous and open plan living and dining spaces
- Beautifully proportioned and full width balcony, perfect for entertaining or relaxing
- Stone topped kitchen, well appointed with European stainless appliances including a gas cooktop and dishwasher
- Two substantial bedrooms with built-ins
- Master bedroom with large en-suite, bathtub and balcony access
- Central and stylish main bathroom, internal laundry with dryer
- Reverse cycle split-system air conditioning throughout
- Single secure car space